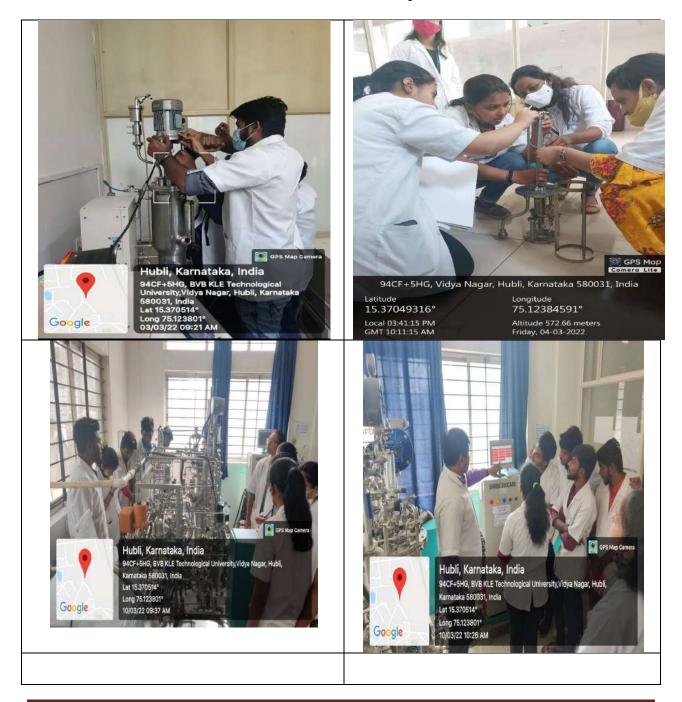

|  |

10.Comments on course instructor (Sharanappa A.) in giving the over all experience on fermentation process.

24 responses

Sir patiently cleared our doubts and explained the concepts. The workshop was organized well

Every minute thing was been tried to explain and made to understanding regarding fermentation, kinetics and other SOPs and Operations.

Instructions was given clearly, instructor was too good and explained every step in a understandable manner.

Very nice and polite person
Explained everything very neatly
Given hands on experience for all
All SOP's were followed neatly and hands on experience was given

Good

It was a good session

He conducted the workshop very patiently and made sure everyone understood the basics clearly. He also



## **Photo Gallery**



















### DEPARTMENT OF BIOTECHNOLOGY

Four days' Workshop: Fermentation Technology ( Cerlificali List )
Date: 9-4-2022 to 13-4-2022

| Roll .No | Name