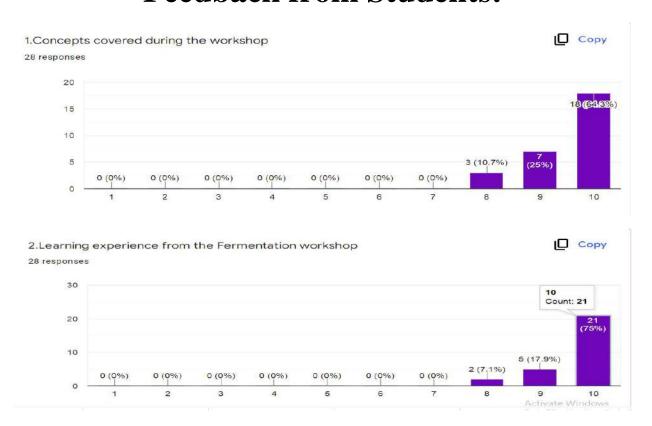

rganism and keep it ready for fermentation.
- 2. Following are the list of organism selected for different batches

| Batch | Minor project | Microorganism   | Product   |
|-------|---------------|-----------------|-----------|
| No.   | group         |                 |           |
| B1    | G2            | Enterobacter sp | Lipase    |
| B2    | G7            | Bacillus sp     | Protease  |
| В3    | G10           | Bacillus sp     | Pectinase |
| B4    | G12           | Streptomyces sp | Amylase   |

- 3. For SSF, students should get the solid media (by product of agricultural or industry) before Saturday ie 9/04/2022.
- 4. Sample collected should be analyzed on the same day.
- 5. All students should be present during the workshop from 8.00am to 6.00pm.

## **Feedback from Students:**











B.V. Bhoomaraddi College Campus, Vidyanagar, Hubballi-580 03 1 Karnataka (India) Tel: +9 I-836-2378 I 23 Fax: +9 I-836-2374985 www.kletech.ac.in



7. Comments regarding operating procedure of lab scale fermenter
24 responses

Liveryuning fine

Operating procedure is pretty simple once we understand every part of the fermenter.

All basic operating fundamentals and operations was covered. The workshop was very useful and informative.

Good experience, learnt many skills during workshop activities

It was good

Well discussed

It was a very good experience. And a hands on experience of how to handle and operate Fermenter

Learnt the basics and etiquettes of a lab researcher n how the fermentation works

Learned operating of lab scale fermenter

8. Comments regarding operating proc