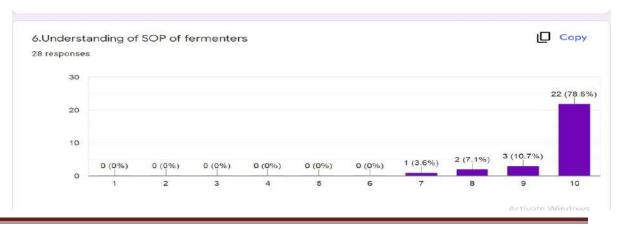

and keep it ready for fermentation.
- 2. Following are the list of organism selected for different batches

| Batch | Minor project | Microorganism   | Product   |
|-------|---------------|-----------------|-----------|
| No.   | group         |                 |           |
| B1    | G2            | Enterobacter sp | Lipase    |
| B2    | G7            | Bacillus sp     | Protease  |
| В3    | G10           | Bacillus sp     | Pectinase |
| B4    | G12           | Streptomyces sp | Amylase   |

- 3. For SSF, students should get the solid media (by product of agricultural or industry) before Saturday ie 9/04/2022.
- 4. Sample collected should be analyzed on the same day.
- 5. All students should be present during the workshop from 8.00am to 6.00pm.

## **Feedback from Students:**











B.V. Bhoomaraddi College Campus, Vidyanagar, Hubballi-580 03 1 Karnataka (India) Tel: +9 I-836-2378 I 23 Fax: +9 I-836-2374985 www.kletech.ac.in



7. Comments regarding operating procedure of lab scale fermenter
24 responses

Liveryuning fine

Operating procedure is pretty simple once we understand every part of the fermenter.

All basic operating fundamentals and operations was covered. The workshop was very useful and informative.

Good experience, learnt many skills during workshop activities

It was good

Well discussed

It was a very good experience. And a hands on experience of how to handle and operate Fermenter

Learnt the basics and etiquettes of a lab researcher n how the fermentation works

Learned operating of lab scale fermenter

8. Comments regarding operating procedure of