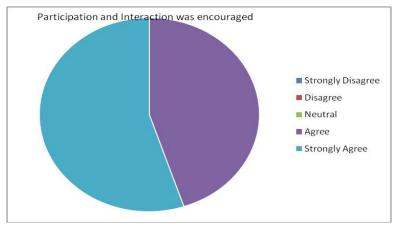

|               |           |     | 60   | NIRMALA MADNUR    | 01FM21MBA060 | N/W     |

















**Event Coordinator** 



#### List of Students for "Visual Intelligence 2021-22"

| SL.NO | NAME                     | EMAIL ID                     |
|-------|--------------------------|------------------------------|
| 1     | Amogh Joshi              | 01FE19BEC199@KLETECH.AC.IN   |
| 2     | Vinod Indi               | 01fe19bec146@kletech.ac.in   |
| 3     | Priyanka Megharaj        | priyankamegharaj23@gmail.com |
| 4     | Gurrapu Kumuda           | 01fe19bec111@kletech.ac.in   |
| 5     | SAMPADA MALAGI           | 01fe19bec244@kletech.ac.in   |
| 6     | Disha Naik               | 01fe19bec007@kletech.ac.in   |
| 7     | Sumedh Nilakhe           | 01fe19bec178@kletech.ac.in   |
| 8     | Madan M Putlekar         | 01fe19bec028@kletech.ac.in   |
| 9     | Namrata S Tariwal