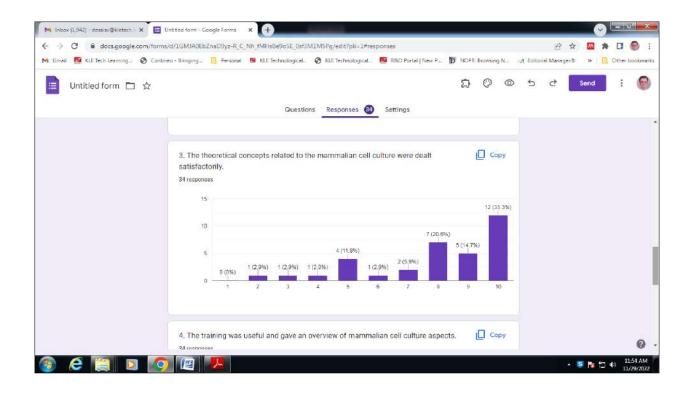

| 01FE19BBT054 | Singe          |

#### **Photographs**

#### Dr Vishwas Kaveeshwar addressing the students during training



#### Students participating in the training.



#### **Feedback Responses of Participants**











#### **Model Certificate**





#### **Certificate of Participation**

Workshop on Mammalian Cell Culture

7-9 February, 2022

| This is to certify that                         |                                                     |
|-------------------------------------------------|-----------------------------------------------------|
|                                                 |                                                     |
| of                                              | has                                                 |
|                                                 |                                                     |
| participated in the Mammalian Cell Culture work | kshop conducted by NeoBT Association, Department of |
| Biotechnology, KLE Technologi