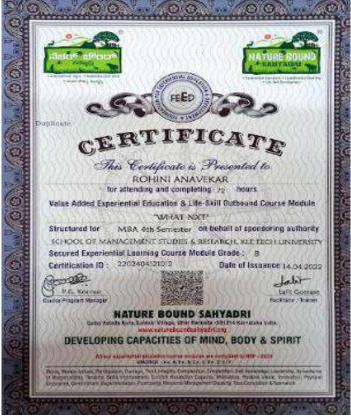

NDISH SHIRLE   | D1FM206VEM064  | Sugar     |
| 19      | VANITAC           | OLFM20MBA025   | Venaker.  | E-54                                | SAUANN           | 01FM20WEA065   | Softme    |
| 20      | Seleto N          | 01FM20V84016   | Series-   | 48                                  | W8LOULA M        | DIFFULDW BADSE | Mondaler  |
| 21      | AGHWARYASP        | 01FM20M84027   | Alle pr   | 43                                  | CHATAU GABOI     | 01RV90M84059   | QB3 .     |
| 22      | Raghuveer A       | DIFMIONEADID   | tisen-    | -                                   |                  |                |           |
|         |                   |                |           |                                     | Coordinator      | <u>A</u>       |           |







































3. The outbound training program increased my interpersonal skills and competencies.

38 responses

4. Participation and interaction were encouraged.









5. The topics covered during the training program were relevant to me 38 responses













7. The training experience will be useful in my work 38 responses



8. The trainer was knowledgeable about the training topics 38 responses



The training objectives were met
 38 responses



10. I would recommend this training program to others





Circular 04-02-2022

It is hereby informed to the MBA students that a training program on theme "Take Charge- You Owe Yourself" is being conducted from 08-02-2022 to 28-02-2022 for the students to explore and understand their abilities as leaders. The first year MBA stude