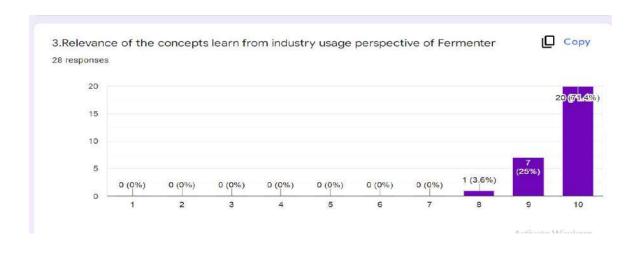

anism and keep it ready for fermentation.
- 2. Following are the list of organism selected for different batches

| Batch | Minor project | Microorganism   | Product   |
|-------|---------------|-----------------|-----------|
| No.   | group         |                 |           |
| B1    | G2            | Enterobacter sp | Lipase    |
| B2    | G7            | Bacillus sp     | Protease  |
| В3    | G10           | Bacillus sp     | Pectinase |
| B4    | G12           | Streptomyces sp | Amylase   |

- 3. For SSF, students should get the solid media (by product of agricultural or industry) before Saturday ie 9/04/2022.
- 4. Sample collected should be analyzed on the same day.
- 5. All students should be present during the workshop from 8.00am to 6.00pm.

## **Feedback from Students:**











B.V. Bhoomaraddi College Campus, Vidyanagar, Hubballi-580 03 1 Karnataka (India) Tel: +9 I-836-2378 I 23 Fax: +9 I-836-2374985 www.kletech.ac.in



7. Comments regarding operating procedure of lab scale fermenter
24 responses

Liveryuning fine

Operating procedure is pretty simple once we understand every part of the fermenter.

All basic operating fundamentals and operations was covered. The workshop was very useful and informative.

Good experience, learnt many skills during workshop activities

It was good

Well discussed

It was a very good experience. And a hands on experience of how to handle and operate Fermenter

Learnt the basics and etiquettes of a lab researcher n how the fermentation works

Learned operating of lab scale fermenter

8. Comments regarding operating proced