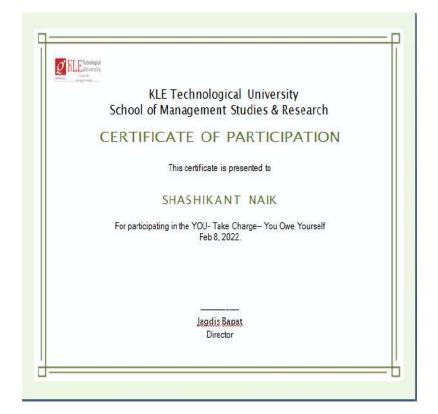

|               |           |     | 60   | NIRMALA MADNUR    | 01FM21MBA060 | N/W     |

















**Event Coordinator** 



#### List of Students for "Visual Intelligence 2021-22"

| SL.NO | NAME                     | EMAIL ID                     |
|-------|--------------------------|------------------------------|
| 1     | Amogh Joshi              | 01FE19BEC199@KLETECH.AC.IN   |
| 2     | Vinod Indi               | 01fe19bec146@kletech.ac.in   |
| 3     | Priyanka Megharaj        | priyankamegharaj23@gmail.com |
| 4     | Gurrapu Kumuda           | 01fe19bec111@kletech.ac.in   |
| 5     | SAMPADA MALAGI           | 01fe19bec244@kletech.ac.in   |
| 6     | Disha Naik               | 01fe19bec007@kletech.ac.in   |
| 7     | Sumedh Nilakhe           | 01fe19bec178@kletech.ac.in   |
| 8     | Madan M Putlekar         | 01fe19bec028@kletech.ac.in   |
| 9     | Namrata S Tar