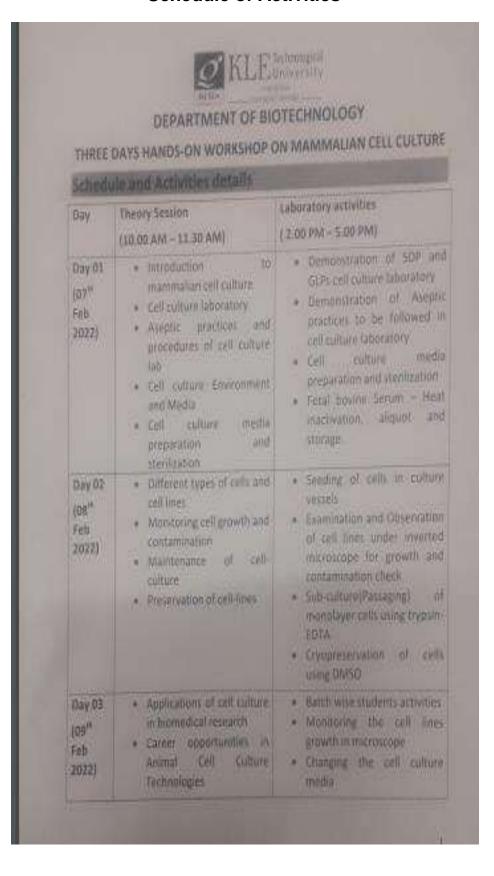

lture Techniques



Dr. Vishwas Kaveeshwar has completed M.Sc. in Medical Biochemistry at Kasturba Medical College, Mangalore. He did his Ph.D. from University of Bonn, Germany and presently is is working as Assistant Professor in Central Resrach Laborotary, Department of Biochemistry, SDM Medical University, Dharwad. He has several research publications in reputed journals. He is engaged in active research and academic activities.

2. Gururaj Tennalli has completed M.Sc. in Biotechnology from Karnatak University, Dharwad. He has qualified UGC-CSIR-NET-JRF. Presently he is pursuing his Ph.D. in Department of Biotechnology, KLE Technological University. He is actively engaged in research and teaching for undergraduate students of Biotechnology engineering.

#### **Schedule of Activities**



#### **Registration of Partcipants**

| VI  | Departmen<br>Semester students attended for Workshop on | t of Biotechnology<br>Hands-on Training on Mamma | olian Cell Culture