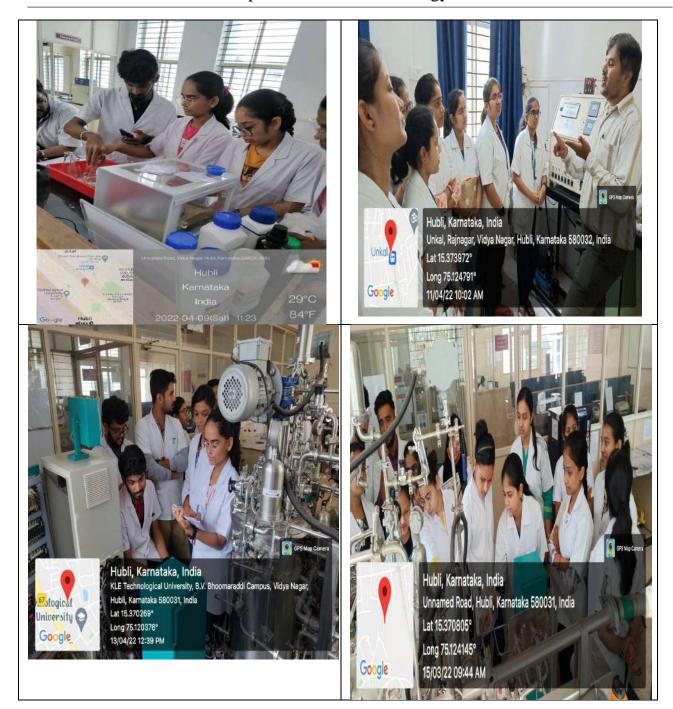

|  |

10.Comments on course instructor (Sharanappa A.) in giving the over all experience on fermentation process.

24 responses

Sir patiently cleared our doubts and explained the concepts. The workshop was organized well

Every minute thing was been tried to explain and made to understanding regarding fermentation, kinetics and other SOPs and Operations.

Instructions was given clearly, instructor was too good and explained every step in a understandable manner.

Very nice and polite person
Explained everything very neatly
Given hands on experience for all
All SOP's were followed neatly and hands on experience was given

Good

It was a good session

He conducted the workshop very patiently and made sure everyone understood the basics clearly. He also



## **Photo Gallery**



















### DEPARTMENT OF BIOTECHNOLOGY

Four days' Workshop: Fermentation Technology ( Cerlificali List )
Date: 9-4-2022 to 13-4-2022

| Roll .No | Name