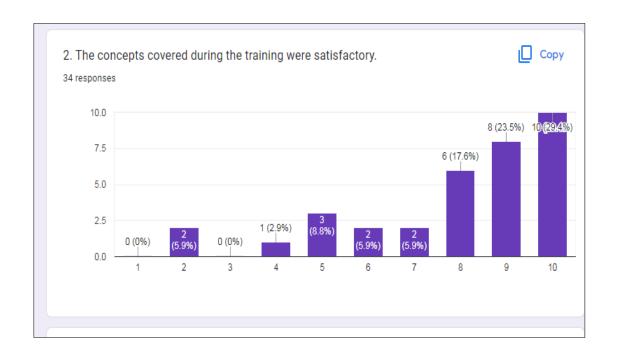

| 01FE19BBT054 | Singe          |

#### **Photographs**

#### Dr Vishwas Kaveeshwar addressing the students during training



#### Students participating in the training.



#### **Feedback Responses of Participants**











#### **Model Certificate**





#### **Certificate of Participation**

Workshop on Mammalian Cell Culture

7-9 February, 2022

| This is to certify that                         |                                                     |
|-------------------------------------------------|-----------------------------------------------------|
|                                                 |                                                     |
| of                                              | has                                                 |
|                                                 |                                                     |
| participated in the Mammalian Cell Culture work | kshop conducted by NeoBT Association, Department of |
| Biotechnology, KLE Technolo