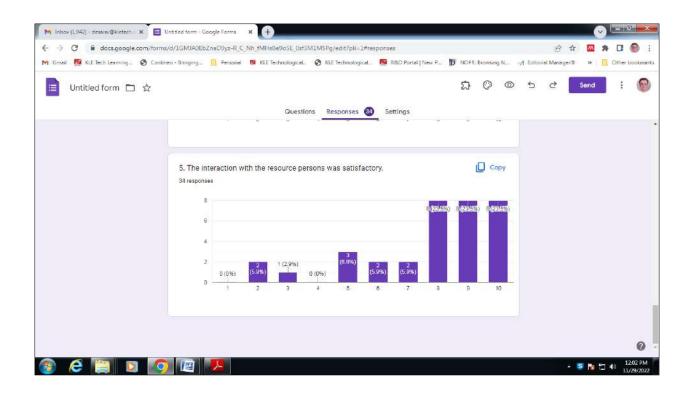

| 01FE19BBT054 | Singe          |

#### **Photographs**

#### Dr Vishwas Kaveeshwar addressing the students during training



#### Students participating in the training.



#### **Feedback Responses of Participants**











#### **Model Certificate**





#### **Certificate of Participation**

Workshop on Mammalian Cell Culture

7-9 February, 2022

| This is to certify that                         |                                                     |
|-------------------------------------------------|-----------------------------------------------------|
|                                                 |                                                     |
| of                                              | has                                                 |
|                                                 |                                                     |
| participated in the Mammalian Cell Culture work | kshop conducted by NeoBT Association, Department of |
| Biotechnology, KLE Technological