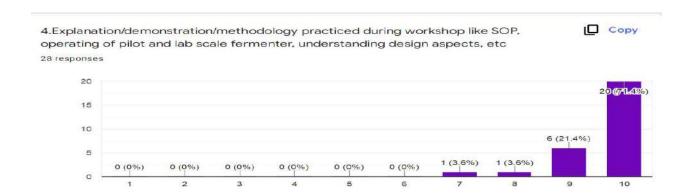

ism and keep it ready for fermentation.
- 2. Following are the list of organism selected for different batches

| Batch | Minor project | Microorganism   | Product   |
|-------|---------------|-----------------|-----------|
| No.   | group         |                 |           |
| B1    | G2            | Enterobacter sp | Lipase    |
| B2    | G7            | Bacillus sp     | Protease  |
| В3    | G10           | Bacillus sp     | Pectinase |
| B4    | G12           | Streptomyces sp | Amylase   |

- 3. For SSF, students should get the solid media (by product of agricultural or industry) before Saturday ie 9/04/2022.
- 4. Sample collected should be analyzed on the same day.
- 5. All students should be present during the workshop from 8.00am to 6.00pm.

## **Feedback from Students:**











B.V. Bhoomaraddi College Campus, Vidyanagar, Hubballi-580 03 1 Karnataka (India) Tel: +9 I-836-2378 I 23 Fax: +9 I-836-2374985 www.kletech.ac.in



7. Comments regarding operating procedure of lab scale fermenter
24 responses

Liveryuning fine

Operating procedure is pretty simple once we understand every part of the fermenter.

All basic operating fundamentals and operations was covered. The workshop was very useful and informative.

Good experience, learnt many skills during workshop activities

It was good

Well discussed

It was a very good experience. And a hands on experience of how to handle and operate Fermenter

Learnt the basics and etiquettes of a lab researcher n how the fermentation works

Learned operating of lab scale fermenter

8. Comments regarding operating procedur