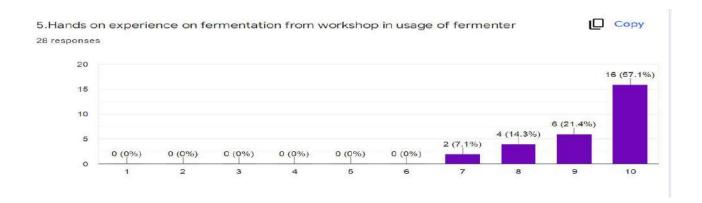

m and keep it ready for fermentation.
- 2. Following are the list of organism selected for different batches

| Batch | Minor project | Microorganism   | Product   |
|-------|---------------|-----------------|-----------|
| No.   | group         |                 |           |
| B1    | G2            | Enterobacter sp | Lipase    |
| B2    | G7            | Bacillus sp     | Protease  |
| В3    | G10           | Bacillus sp     | Pectinase |
| B4    | G12           | Streptomyces sp | Amylase   |

- 3. For SSF, students should get the solid media (by product of agricultural or industry) before Saturday ie 9/04/2022.
- 4. Sample collected should be analyzed on the same day.
- 5. All students should be present during the workshop from 8.00am to 6.00pm.

## **Feedback from Students:**











B.V. Bhoomaraddi College Campus, Vidyanagar, Hubballi-580 03 1 Karnataka (India) Tel: +9 I-836-2378 I 23 Fax: +9 I-836-2374985 www.kletech.ac.in



7. Comments regarding operating procedure of lab scale fermenter
24 responses

Liveryuning fine

Operating procedure is pretty simple once we understand every part of the fermenter.

All basic operating fundamentals and operations was covered. The workshop was very useful and informative.

Good experience, learnt many skills during workshop activities

It was good

Well discussed

It was a very good experience. And a hands on experience of how to handle and operate Fermenter

Learnt the basics and etiquettes of a lab researcher n how the fermentation works

Learned operating of lab scale fermenter

8. Comments regarding operating procedure