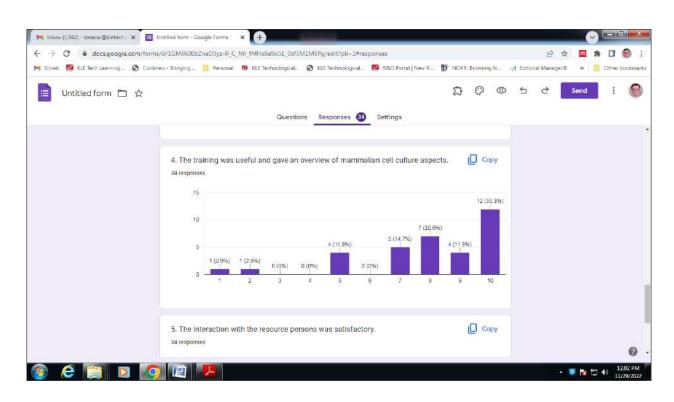

| 01FE19BBT054 | Singe          |

#### **Photographs**

#### Dr Vishwas Kaveeshwar addressing the students during training



#### Students participating in the training.



#### **Feedback Responses of Participants**











#### **Model Certificate**





#### **Certificate of Participation**

Workshop on Mammalian Cell Culture

7-9 February, 2022

| This is to certify that                         |                                                     |
|-------------------------------------------------|-----------------------------------------------------|
|                                                 |                                                     |
| of                                              | has                                                 |
|                                                 |                                                     |
| participated in the Mammalian Cell Culture work | kshop conducted by NeoBT Association, Department of |
| Biotechnology, KLE Technologica