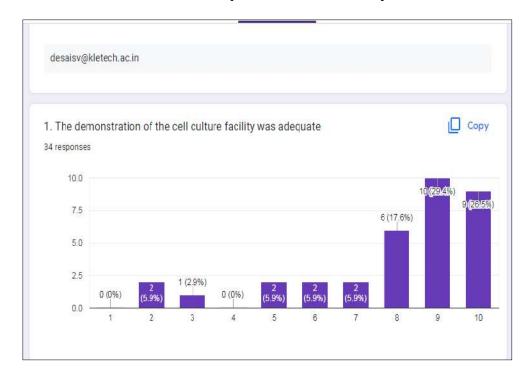

| 01FE19BBT054 | Singe          |

#### **Photographs**

#### Dr Vishwas Kaveeshwar addressing the students during training



#### Students participating in the training.



#### **Feedback Responses of Participants**











#### **Model Certificate**





#### **Certificate of Participation**

Workshop on Mammalian Cell Culture

7-9 February, 2022

| This is to certify that                         |                                                     |
|-------------------------------------------------|-----------------------------------------------------|
|                                                 |                                                     |
| of                                              | has                                                 |
|                                                 |                                                     |
| participated in the Mammalian Cell Culture work | kshop conducted by NeoBT Association, Department of |
| Biotechnology, KLE Techno