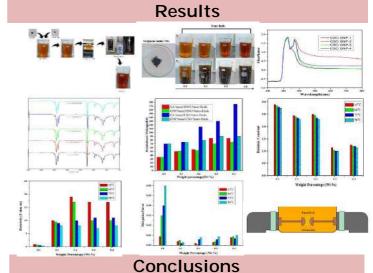

ation.

### Research plan

- O Synthesis of Nanofluids with Honge oil and Cotton seed oil with 1 litre infused with GA and GNPs at different weight percentage of 0.1 to 0.4 wt. % concentration.
- Characterisation studies such as FTIR, UV-Vis Spectroscopy, Dielectric constant, Resistivity, Breakdown Voltage, Dissipation Factor for prepared Nanofluid, Flash point, Specific Heat.

### Methodology Select Nonedible oil and filler material Carry out Synthesization of nanofluids as per the standards Carry out Experimental testing for stability Analysis $\hat{\mathbf{1}}$ Carry out for FTIR to study the intraction Carry out testing for insulating properties Carry out experimental testing for coolant properties

Û

Plot the results. Analyse

results of testing, to

establish material's

potential



- ✓ Among the all tested samples CSO based nanofluids have shown the on average more than 75% of stability.
  - The AC BDV has been enhanced by about 48.57%. at GA based CSO weight percentage of 0.04 wt.% comparing to all other nano-fluids. The dielectric constant indicated a slight increase against weight percentage of GA and GNPs nanosheets up to 0.02 wt.%, followed by a remarkable decrease at 0.03 wt.% and 0.04 wt.%. The resistivity has been increased and the dissipation factor has been decreased against weight percentage of GA and GNPs nanosheets up to 0.02 wt.%. Nanofluids behaved as smart fluids capable of dissipating more heat at higher temperatures, where the highest enhancement at 65 °C was 36.4% compared to 15.8% at 35 °C.

### **Publications**

**REU 2021-22** 

### K.L.E SOCI