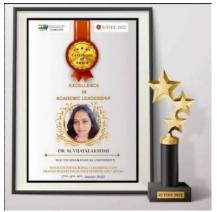

#### **CERTIFICATE OF AWARD**

Dr. Vijayalakshmi M, Director of CEER KLE
Technological University, won the award in the
EXCELLENCE IN ACADEMIC LEADERSHIP.
Participated in the "Ninth International
Conference on Transformations in Engineering
Education" on 7<sup>th</sup> 8<sup>th</sup> 9<sup>th</sup> January 2022 Conference
on Transformations in Engineering Education
2022 hosted by IUCEE.

Name: Dr. Vijayalakshmi M.
 Year of Award: Jan 2022
 PAN details: ALSPM3199H
 Designation: Professor

Name of award, fellowship received: EXCELLENCE IN ACADEMIC LEADERSHIP

6. Name of awarding agency: IUCEE