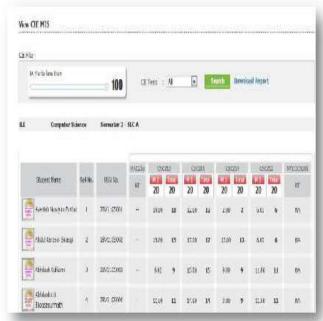

| -            | **     |
| 7                          | Migration Certificate (Non Karnataka Students)                                | ***          | **     |

10.6.0.98/admission/kietechadmission/index.php?option=com\_studreg&controller=admission&task=getSinfo&userid=33293

3/4



6/29/2021

#### Contineo - Bringing Happiness to work and study places!

| 8  | Transfer Certificate       | 177 | (77.0) |
|----|----------------------------|-----|--------|
| 9  | NATA Score card            | -   | -      |
| 10 | CET Architecture Rank card |     | -      |
| 11 | Other if any /Aadhar card  | (m) | -      |

10.6.0.98/admission/kielechadmission/index.php?option-com\_studreg&controller-admission&task-getSinfo&userid-33293







## ISA Evaluation

## **Examination Section**







Back