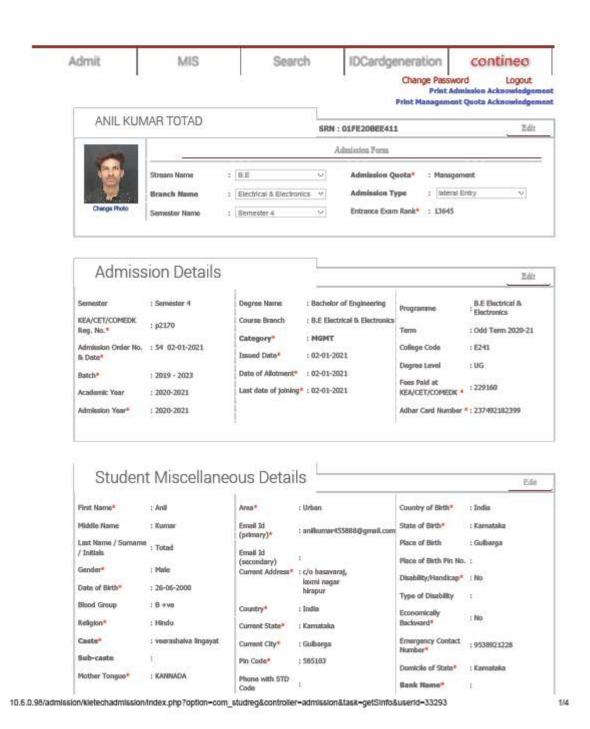

### Student Admission and Support

6/29/2021

Contineo - Bringing Happiness to work and study places!

6/29/2021

|                                                 |                  | Contineo - Bringing H  | lappiness to work and s         | study places!                                                                                                                                                                                                                                                                                                                                                                                                                                                                                                                                                                                                                                                                                                                                                                                                                                                                                                                                                                                                                                                                                                                                                                                                                                                                                                                                                                                                                                                                                                                                                                                                                                                                                                                                                                                                                                                                                                                                                                                                                                                                                                                  |          |
|-------------------------------------------------|------------------|------------------------|---------------------------------|--------------------------------------------------------------------------------------------------------------------------------------------------------------------------------------------------------------------------------------------------------------------------------------------------------------------------------------------------------------------------------------------------------------------------------------------------------------------------------------------------------------------------------------------------------------------------------------------------------------------------------------------------------------------------------------------------------------------------------------------------------------------------------------------------------------------------------------------------------------------------------------------------------------------------------------------------------------------------------------------------------------------------------------------------------------------------------------------------------------------------------------------------------------------------------------------------------------------------------------------------------------------------------------------------------------------------------------------------------------------------------------------------------------------------------------------------------------------------------------------------------------------------------------------------------------------------------------------------------------------------------------------------------------------------------------------------------------------------------------------------------------------------------------------------------------------------------------------------------------------------------------------------------------------------------------------------------------------------------------------------------------------------------------------------------------------------------------------------------------------------------|----------|
| Nationality*                                    | : Indian<br>: No | Permanent<br>Address*  | ; c/o basavaraj,<br>leomi nagar | Saving Bank<br>Account Number                                                                                                                                                                                                                                                                                                                                                                                                                                                                                                                                                                                                                                                                                                                                                                                                                                                                                                                                                                                                                                                                                                                                                                                                                                                                                                                                                                                                                                                                                                                                                                                                                                                                                                                                                                                                                                                                                                                                                                                                                                                                                                  | : 0      |
| Passport Details                                |                  |                        | hérapur                         | ISFC*                                                                                                                                                                                                                                                                                                                                                                                                                                                                                                                                                                                                                                                                                                                                                                                                                                                                                                                                                                                                                                                                                                                                                                                                                                                                                                                                                                                                                                                                                                                                                                                                                                                                                                                                                                                                                                                                                                                                                                                                                                                                                                                          | 1        |
| (Passportnumber and<br>Date)                    | 1                | Country*               | : India                         | Sports Participation*                                                                                                                                                                                                                                                                                                                                                                                                                                                                                                                                                                                                                                                                                                                                                                                                                                                                                                                                                                                                                                                                                                                                                                                                                                                                                                                                                                                                                                                                                                                                                                                                                                                                                                                                                                                                                                                                                                                                                                                                                                                                                                          | : No     |
| Student Visa (valid                             |                  | Permanent State*       | : Kamataka                      | Level of Participation                                                                                                                                                                                                                                                                                                                                                                                                                                                                                                                                                                                                                                                                                                                                                                                                                                                                                                                                                                                                                                                                                                                                                                                                                                                                                                                                                                                                                                                                                                                                                                                                                                                                                                                                                                                                                                                                                                                                                                                                                                                                                                         | 1        |
| until date) and                                 | 1                | Permanent City*        | : Gulbarga                      | Type of Sports                                                                                                                                                                                                                                                                                                                                                                                                                                                                                                                                                                                                                                                                                                                                                                                                                                                                                                                                                                                                                                                                                                                                                                                                                                                                                                                                                                                                                                                                                                                                                                                                                                                                                                                                                                                                                                                                                                                                                                                                                                                                                                                 | 41       |
| Student Identity card<br>No                     |                  | Pin Code*              | : 585103                        | Special Quota*                                                                                                                                                                                                                                                                                                                                                                                                                                                                                                                                                                                                                                                                                                                                                                                                                                                                                                                                                                                                                                                                                                                                                                                                                                                                                                                                                                                                                                                                                                                                                                                                                                                                                                                                                                                                                                                                                                                                                                                                                                                                                                                 | : Normal |
| Type of NRI                                     | i.               | Phone with STD<br>Code | 1                               | Section Control of the Control of th |          |
| Foreign Student<br>Status(Weather<br>sponsored) | I.               | Mobile No.*            | : 9611819700                    |                                                                                                                                                                                                                                                                                                                                                                                                                                                                                                                                                                                                                                                                                                                                                                                                                                                                                                                                                                                                                                                                                                                                                                                                                                                                                                                                                                                                                                                                                                                                                                                                                                                                                                                                                                                                                                                                                                                                                                                                                                                                                                                                |          |

 $10.6.0.98 / admission/kietechadmission/index.php?option-com\_studreg\&controller-admission\&task-getSinfo\&userid-33293$ 

6/29/2021