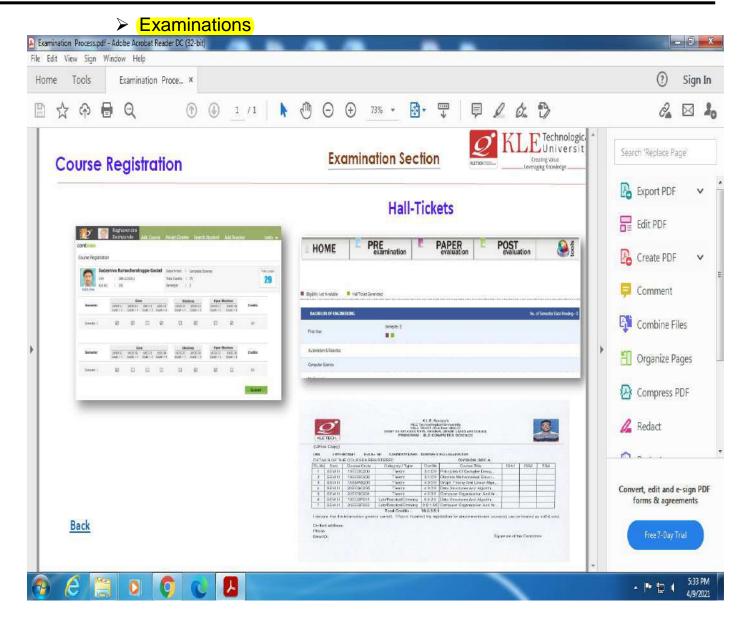

Reservation                                                         | -            | **     |
| 7                          | Migration Certificate (Non Karnataka Students)                                | ***          | **     |

10.6.0.98/admission/kietechadmission/index.php?option=com\_studreg&controller=admission&task=getSinfo&userid=33293

3/4



6/29/2021

#### Contineo - Bringing Happiness to work and study places!

| 8  | Transfer Certificate       | 177 | (77.0) |
|----|----------------------------|-----|--------|
| 9  | NATA Score card            | -   | -      |
| 10 | CET Architecture Rank card |     | -      |
| 11 | Other if any /Aadhar card  | (m) | -      |

10.6.0.98/admission/kielechadmission/index.php?option-com\_studreg&controller-admission&task-getSinfo&userid-33293







## ISA Evaluation

## **Examination Section**







Back