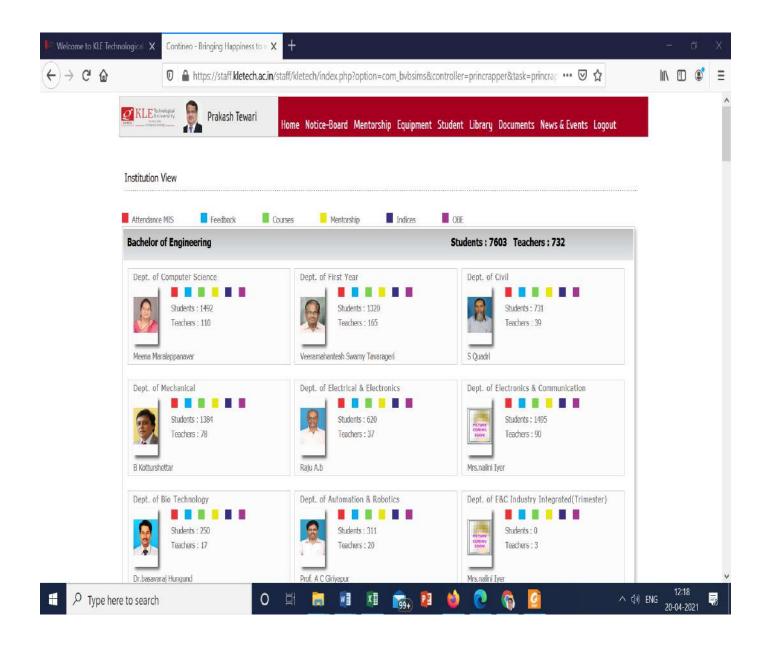

### Administration



Earlier known as











# **Finance and Accounts**

### • Saral Pay Pack

















• Tally Software













Desktop \*\* | 11:45





### Student Admission and Support

6/29/2021

Contineo - Bringing Happiness to work and study places!





6/29/2021

|                                                 |                  | Contineo - Bringing H  | lappiness to work and s         | study places!