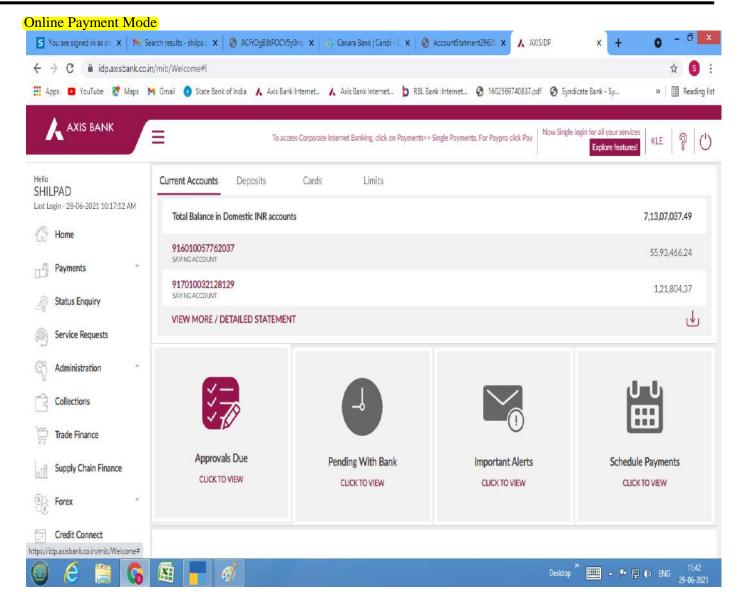

### Administration



Earlier known as











# **Finance and Accounts**

### • Saral Pay Pack

















• Tally Software













Desktop \*\* | 11:45





### Student Admission and Support

6/29/2021

Contineo - Bringing Happiness to work and study places!





6/29/2021

|                                                 |                  | Contineo - Bringing H  | lappiness to work and s         | study places!