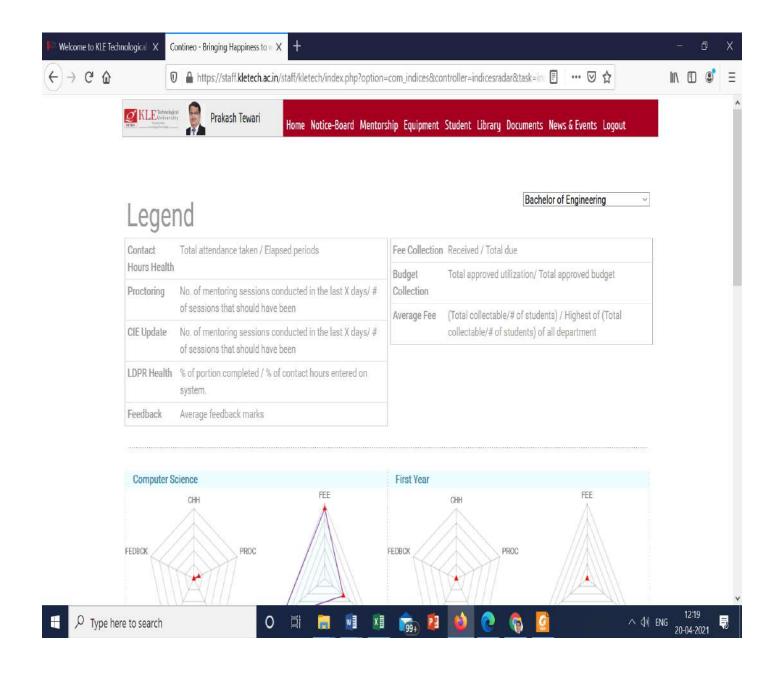

### Administration



Earlier known as











# **Finance and Accounts**

### • Saral Pay Pack

















• Tally Software













Desktop \*\* | 11:45





### Student Admission and Support

6/29/2021

Contineo - Bringing Happiness to work and study places!





6/29/2021

|                                                 |                  | Contineo - Bringing H  | lappiness to work and s         | study places!