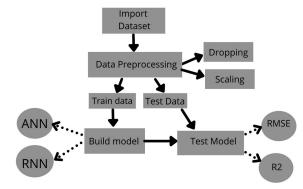

- At-least five keywords must be provided
- 6. Citations of the references in the body of the paper is in line with the Elsevier template
- Proposed method has been clearly explained.
- 8. The organization of the paper is good
- All the figures and graphs given in the paper are in good resolution.
- All the equations are typed using equation editor software.
- 11. Reference list is in accordance with Elsevier format. This is most important since we found a wrong format lot of papers
- Do not include the author(s) biography at the end of the paper.
- 13. Please do not use first person pronouns such as I, we, us and extra throughout the paper.
- 14. In the acknowledgement section, do not acknowledge the co-authors and also the affiliated Institute/center