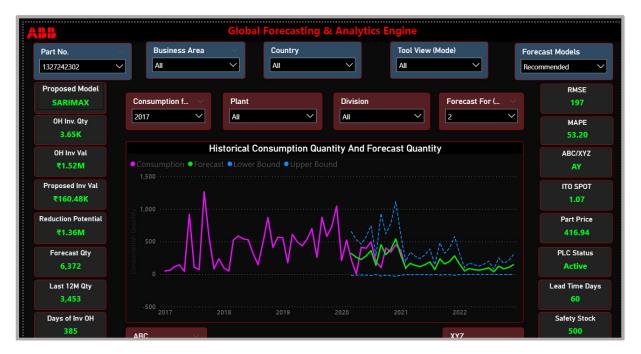

d plan accordingly for achieving optimal forecasting

accuracy across all verticals,monitor criticalities in process and take necessary actions. Since the entire forecast is done using deep learning neural network models adaptability if the tool is highly optimized over time using the consumption pattern and other statistical parameters as inference. The tool generates aggregate forecast at part level. Forecasting for the common user is made extremely simpler using this

tool. Option for users to choose between, whether they want their own or the tool recommended forecast. It uses multiple statistical forecasting techniques and finally chooses the one among them with the best forecast accuracy. User doesn't have to browse through multiple screens to generate the best forecast for a part.



MRP Controller – The MRP controller is responsible for material requirements planning and material availability.

Procurement type - Procurement Type is used to determine whether a material is procured in-house, or it can be procured externally, i.e., a planned order or a purchase order needs to be created. The type of procurement completely depends on the material type

ABC Classification - parts classified based on their last 12 months consumption value (US\$), A -80%, B-15%, C-5%.

XYZ Classification - parts classified based on their last 12 M consumption COV, based on demand variation. (XYZClassification COV<0.40 -X, IF<1 - Y or else - Z)

Forecast Recommendation – Manual Review required, Forecast Manually- Remove Outliers, Excess stock on hand-No forecast required.

Forecast recomme