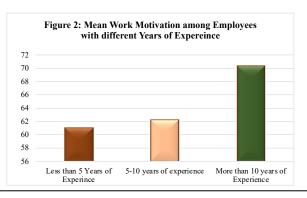

62.21 | 16.06 |
| Experience more than 10 years | 70.33 | 10.49 |

Result Table 3: Mean Work Motivation among Different Groups

Result Table 3 shows that Work motivation mean among subjects who have less than 5 years of experience is 61.01 when SD is 17.32. In other group, subjects who have 5-10 years of experience mean work motivation is 62.21 and SD is 16.06 while in third group, subjects who have more than 10 years of experience mean is 70.33 and SD is 10.49. This shows that subjects who are more than 10 years of experience have higher motivation than other subjects who have comparatively less experience. Subjects who have 5-10 years of experiences have more work motivation than those who have less than 5 years of work experience. Similar results are shown with the help of Graph also.



#### V. DISCUSSION

The results of present study lead to the rejection of first hypothesis that there is no difference between motivation level of technical and administrative employees. The results show that technical employees have far more work motivation level than administrative employees. There are many previous researches which confirms the present findings.

Many reasons could be found to support the results in the time of global pandemic. Since this research was conducted during prime time of covid, where people got used to work from home for a year and suddenly things started to go back to normal with certain restrictions. In the state of Gujarat, only 20% of employees were allowed in the office which means only administration staff was asked to come back to office. The factor