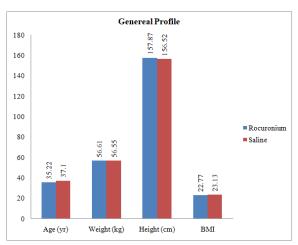

SD   |  |  |  |
| Age (yr)    | 35.22  | 11.16   | 37.10  | 9.60 |  |  |  |
| Weight (kg) | 56.61  | 10.80   | 56.55  | 9.80 |  |  |  |
| Height (cm) | 157.87 | 7.44    | 156.52 | 8.50 |  |  |  |
| BMI         | 22.77  | 4.36    | 23.13  | 3.72 |  |  |  |

Table 1: General profile of subject's comparison between two groups

In our study, Mean age of subjects in Rocuronium group was  $35.22 \pm 11.16$  years, in saline group was  $37.10 \pm 9.60$  years

Mean weight of subjects in Rocuronium group was  $56.61 \pm 10.80$  Kgs, in saline group was  $56.55 \pm 9.80$  Kgs

Mean Height of subjects in Rocuronium group was  $157.87 \pm 7.44$  cms, in saline group was  $156.52 \pm 8.50$  cms.

Mean BMI of subjects in Rocuronium group was  $22.77 \pm 4.36$ , in saline group was  $23.13 \pm 3.72$ .



Figure 1: Bar diagram showing General profile of subjects comparison between two groups

|                 |   | Group      |          |        |       |  |  |
|-----------------|---|------------|----------|--------|-------|--|--|
|                 |   | Rocuronium |          | Saline |       |  |  |
|                 |   | Number     | Number % |        | %     |  |  |
| ASA             | 1 | 36         | 90.0%    | 28     | 70.0% |  |  |
| grade           | 2 | 4          | 10.0%    | 12     | 30.0% |  |  |
| 2 5 16 1 0 025* |   |            |          |        |       |  |  |

 $\chi 2 = 5$ , df = 1, p = 0.025\*

Table 2: ASA grade comparison between two groups

In Rocuronium group, 90% had ASA grade 1 and 10% had ASA grade 2, in Saline group, 70% had ASA grade 1 and 30% had ASA grade