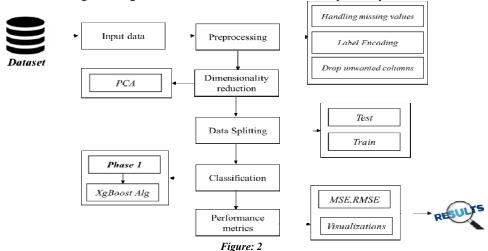

easure the prediction accuracy of a model. It is calculated as:

$$MSE = (1/n) * \Sigma (actual - prediction)^2$$

#### Where:

- $\Sigma$  a fancy symbol that means "sum"
- **n** sample size
- actual the actual data value
- **forecast** the predicted data value
- ✓ *RMSE* The root mean square error (RMSE) is a metric that tells us how far apart our predicted values are from our observed values in a model, on average. It is calculated as:

RMSE = 
$$\sqrt{[\Sigma(P_i - O_i)^2 / n]}$$

#### Where:

- $\Sigma$  is a fancy symbol that means "sum"
- P<sub>i</sub> is the predicted value for the i<sup>th</sup> observation
- O<sub>i</sub> is the observed value for the i<sup>th</sup> observation
- n is the sample size

The MSE and RMSE of Xgboost algorithm are 0.30701 and 0.1752197 respectively.



#### IV. CONCLUSION

The proposed framework, detects the spam parameters of IoT devices that use machine learning models. The IoT dataset used for experiments, is preprocessed by using feature engineering procedure. By experimenting the framework with machine learning models, each IoT appliance is awarded with a spam score. This refines the conditions to be taken for successful working of IoT devices in a smart home. The future scope is to consider the climatic and surrounding features of IoT device to make them more secure and trustworthy.

#### REFERENCES

- [1] Choi, J., Jeoung, H., Kim, J., Ko, Y., Jung, W., Kim, H., & Kim, J. (2018). Detecting and identifying faulty IoT devices in smart home with context extraction. In Proceedings 48th Annual IEEE/IFIP International Conference on De