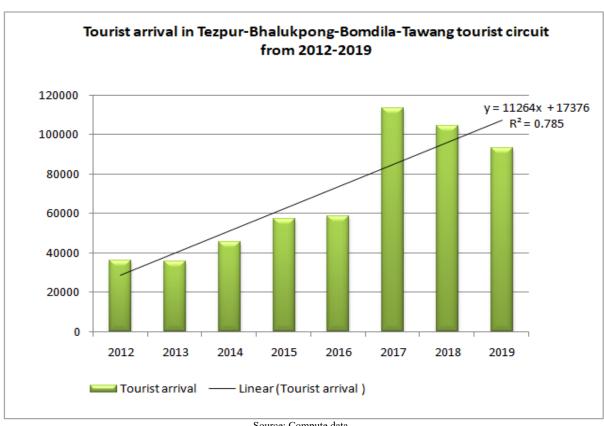

Tawang tourist circuit

Tourism industry is very effective for socio-economic development of Arunachal Pradesh. Tawang has recorded increasing tourist inflow over the years, Tourism Department and staeholder should streamline tourism industry to increase boost economic generation and contribution from tourism (Tirkey & Yaja. 2017)<sup>16</sup>. Service of accommodation contitute an important part in tourism industry. Trained manpower in hotels should be employed to reduce the tourist's expectation gap on service quality in hotels of Tawang (Barua & Goswami. 2017)<sup>17</sup>. Growth of hospitality industry is directly depend on growth of tourism industry in any tourist destination. The trends of tourist inflow in Tezpur-Bhalukpong-Bomdila-Tawang tourist circuit is presented given below:



Source: Compute data. Figure - 1

From the above Figure – 1, it is clear that tourist arrival in Tezpur-Bhalukpong-Bomdila-Tawang tourist circuit is showing an upward trend with y = 11264 x + 17376 and  $R^2 = 0.785$ . Thus, it can be concluded that there is a significant growth in the tourist inflow in Tezpur-Bhalukpong-Bomdila-Tawang tourist circuit.

|             | Tezpur-Bhalukpong-Bomdila-Tawang tourist circuit from 2012-2019 |                                              |          |          |         |  |  |
|-------------|-----------------------------------------------------------------|----------------------------------------------|----------|----------|---------|--|--|
| Particulars | Absolute Total<br>(2012 to 2019)                                | Tourist Share in<br>Arunac