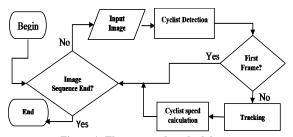

ration is followed by classification of the remaining windows as cyclist and non-cyclist windows by a view-specific pre-learned detector. To solve the problem of cyclist detection in multi-view cameras [5], the cyclists' orientation is considered to categorize the cyclists. For each orientation bin, a cascaded detector is designed using HoG features and it is trained using KITTI tracking dataset. Further, in this work, the applications of geometric constraints are explored for improvement in the detection efficacy.

## III. METHODOLOGY

The proposed method consists of three processing steps, namely, cyclist (object) detection, multi-cyclist (object) tracking, and cyclist (object) speed computation, which are described below. The Figure 1 depicts the flowchart of the proposed methodology.



Figure 1: The proposed methodology

# **Cyclist Detection**

For the cyclist detection step, YOLO v3 detection framework [25] is modified, wherein a compressed VGG network [26] is used as the front network of the framework, and thereby reduce the network complexity from 65 Bflops to 39 Bflops. The main object for detection algorithm is cyclist. It is achieved by using a clustering algorithm. The usage of very small anchor settings does not affect detection performance and reclustering the size of anchors is accomplished by using K-Means algorithm. The computational complexity is further reduced to 34 Bflops by removing the final FPN structure of the YOLO v3 network. To avoid the severe occlusion between the cyclist targets, soft–NMS method is

used. It overcomes the drawback of tradition