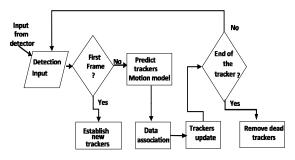

terms of Intersection-Over-Union (IoU) distances, in which the overlap between predictions and detections is maximized. In the first image frame of the sequence, detection results are used to build motion models, which are then used as new tracklets for initializing the sequence. The determination of tracking sate is entirely done by the prediction matrix when unmatched tracklets are found as output, and the predicted tracklets move in the straight line as determined by the state variables. This process mitigates effects of occlusion or detector failure quickly. Failing to match any detected target in multiple sequential frame simplies the disappearance of the target and the corresponding tracklet is discarded. The Figure.2 depicts the flow chart of the object motion tracking algorithm.



Figure 2: The object motion tracking algorithm.

# **Cyclist Speed Computation**

Speed of cyclist is computed by using optical flow, which is based on the displacement of object corners observed from one image frame to the next consecutive frame. It gives the instantaneous speed of the object's motion in terms of pixel motion on the observation image plane.

Lucas-Kanade algorithm [28] is used for calculating sparse optical flow efficiently, since it acquires the local information of objects' comers only and thus reduces the computational time. Also, it is an efficient motion estimator based on optical flow [29] suitable for the scenarios, wherein changes in brightness are few and the inter-frame motion is slow and coherent, that are apt for cyclists in the scene.

Distance D(k) covered