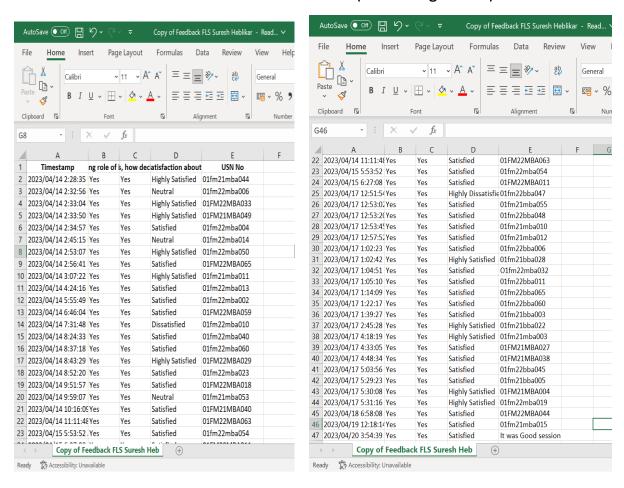

organized at School of Management Studies and Research, KLE Technological University, Hubballi and was attended by a large gathering of environmental enthusiasts, students and concerned citizens. The attendees were enthralled by the valuable insights provided by Shri Suresh Heblikar, which will help them make informed decisions in their daily lives to contribute towards a sustainable future. The gathering was welcomed by Dr. Mrityunjaya Chavannavar, Head of department Dr. G S Hiremath and faculty Dr. Mahantesh Halagatti felicitated the resource person. Prof. Ranjeeta Amminbhavi introduced the resource person and Prof. V R Hiremath proposed the vote of thanks.

#### Photographs (Mandatory Geo-tagged):





#### **Event Brochure:**



#### Attendance and Feedback Sheet (From Google From):



Name of the Event: Guest talk

Organizing Department: School of Management Studies and Research

Place: MBA SMSR 01

**Date:** 04th of August 2023 from 5.30pm to 6.30pm

**Event Coordinator:** Dr. Sagar Patil

**Resource Person's (If any):** Mrs. Geeta Balakrishnan, Former Unit Head, HDFC bank, Treasury Department, Hyderabad. A detailed oriented woman. She has completed her Master's in Business Administration in marketing from Institute of Technology and Management, Chennai. She started her career in Advanced Technology Labs. She is gold and silver medal awardee.

No. of. Students Attended (Enclose Attendance List): 11

**Expenditure (If any?):** 2,000/- **Source of Funding:** 

University

#### **Brief Description of the Event:**

The guest talk was organized on the topic International