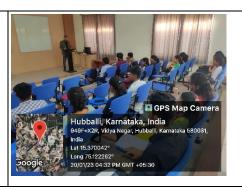

| Name of the Event: "Strategic Project Management in La                        | aminate Industry"                  |
|-------------------------------------------------------------------------------|------------------------------------|
|                                                                               | •                                  |
| Organizing Department: School of Management Studies                           | and Research                       |
| Place: SMSR, KLE Technological University, Hubballi                           |                                    |
| Date: 05 <sup>th</sup> April 2023                                             |                                    |
| Event Coordinator: Dr Mahantesh Halagatti                                     |                                    |
| Resource Person's (If any): Mr.Bapu Gouda Patil ,Senior Ar<br>GOA & Karnataka | ea sales Manager-Green Laminates , |
| No. of. Students Attended (Enclose Attendance List): 60                       | )                                  |
| Expenditure (If any?):                                                        | Source of Funding:                 |
|                                                                               |                                    |

Talk on "Strategic Project Management in Laminate Industry" by Mr Bapu Gouda Patil, Senior Area sales Manager-Green Laminates, GOA & Karnataka was organized on 5<sup>th</sup>, April 2023 to understand how strategy is used in project implementation and execution in laminate industry. On this occasion faculty members and MBA 2<sup>nd</sup> Year students were present.