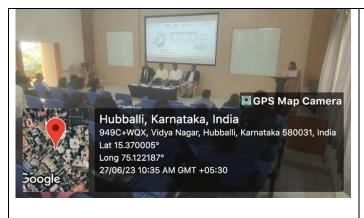

No. of. Students Attended (Enclose Attendance List): 60

Expenditure (If any?): NIL Source of Funding: KLETECH-

**CTIE** 

Brief Description of the Event:

The MSME Conclave, titled "Role of 3i - IPR, Innovation, and Investment - In Improving Business Performance in Times of Disruptions," was successfully held on the 27th and 28th of June, 2023 at the SMSR Seminar Hall, KLE Technological University, Hubballi. The event aimed to shed light on the critical role of Intellectual Property Rights (IPR), innovation, and investment in enhancing the performance of Micro, Small, and Medium Enterprises (MSMEs) amidst challenging times.

#### Photographs (Mandatory Geo-tagged):

Signature of the Event Coordinator:

HOD

STANDEE - 3X6