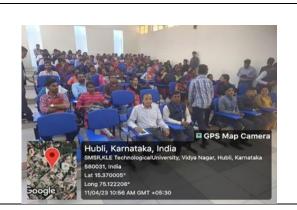

#### Photographs (Mandatory Geo-tagged):

Signature of the Event Coordinator:

HOD

STANDEE - 3X6

No. of. Students Attended (Enclose Attendance List): 60

Expenditure (If any?): NIL Source of Funding: KLETECH-

**CTIE** 

Brief Description of the Event:

The MSME Conclave, titled "Role of 3i - IPR, Innovation, and Investment - In Improving Business Performance in Times of Disruptions," was successfully held on the 27th and 28th of June, 2023 at the SMSR Seminar Hall, KLE Technological University, Hubballi. The event aimed to shed light on the critical role of Intellectual Property Rights (IPR), innovation, and investment in enhancing the performance of Micro, Small, and Medium Enterprises (MSMEs) amidst challenging times.