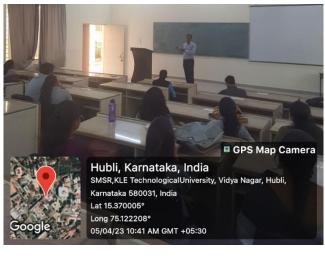

| Name of the Event: "Strategic Project Management in La                        | aminate Industry"                  |
|-------------------------------------------------------------------------------|------------------------------------|
|                                                                               | •                                  |
| Organizing Department: School of Management Studies                           | and Research                       |
| Place: SMSR, KLE Technological University, Hubballi                           |                                    |
| Date: 05 <sup>th</sup> April 2023                                             |                                    |
| Event Coordinator: Dr Mahantesh Halagatti                                     |                                    |
| Resource Person's (If any): Mr.Bapu Gouda Patil ,Senior Ar<br>GOA & Karnataka | ea sales Manager-Green Laminates , |
| No. of. Students Attended (Enclose Attendance List): 60                       | )                                  |
| Expenditure (If any?):                                                        | Source of Funding:                 |
|                                                                               |                                    |

Talk on "Strategic Project Management in Laminate Industry" by Mr Bapu Gouda Patil, Senior Area sales Manager-Green Laminates, GOA & Karnataka was organized on 5<sup>th</sup>, April 2023 to understand how strategy is used in project implementation and execution in laminate industry. On this occasion faculty members and MBA 2<sup>nd</sup> Year students were present.