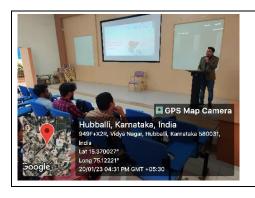

| Name of the Event: "Strategic Project Management in La                        | aminate Industry"                  |
|-------------------------------------------------------------------------------|------------------------------------|
|                                                                               | •                                  |
| Organizing Department: School of Management Studies                           | and Research                       |
| Place: SMSR, KLE Technological University, Hubballi                           |                                    |
| Date: 05 <sup>th</sup> April 2023                                             |                                    |
| Event Coordinator: Dr Mahantesh Halagatti                                     |                                    |
| Resource Person's (If any): Mr.Bapu Gouda Patil ,Senior Ar<br>GOA & Karnataka | ea sales Manager-Green Laminates , |
| No. of. Students Attended (Enclose Attendance List): 60                       | )                                  |
| Expenditure (If any?):                                                        | Source of Funding:                 |
|                                                                               |                                    |

Talk on "Strategic Project Management in Laminate Industry" by Mr Bapu Gouda Patil, Senior Area sales Manager-Green Laminates, GOA & Karnataka was organized on 5<sup>th</sup>, April 2023 to understand how strategy is used in project implementation and execution in laminate industry. On this occasion faculty members and MBA 2<sup>nd</sup> Year students were present.