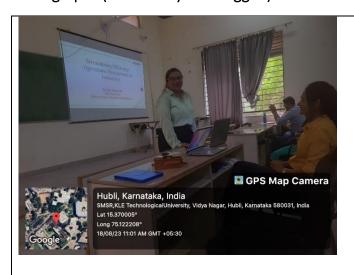

| Name of the Event: "Strategic Project Management in La                        | aminate Industry"                  |
|-------------------------------------------------------------------------------|------------------------------------|
|                                                                               | •                                  |
| Organizing Department: School of Management Studies                           | and Research                       |
| Place: SMSR, KLE Technological University, Hubballi                           |                                    |
| Date: 05 <sup>th</sup> April 2023                                             |                                    |
| Event Coordinator: Dr Mahantesh Halagatti                                     |                                    |
| Resource Person's (If any): Mr.Bapu Gouda Patil ,Senior Ar<br>GOA & Karnataka | ea sales Manager-Green Laminates , |
| No. of. Students Attended (Enclose Attendance List): 60                       | )                                  |
| Expenditure (If any?):                                                        | Source of Funding:                 |
|                                                                               |                                    |

Talk on "Strategic Project Management in Laminate Industry" by Mr Bapu Gouda Patil, Senior Area sales Manager-Green Laminates, GOA & Karnataka was organized on 5<sup>th</sup>, April 2023 to understand how strategy is used in project implementation and execution in laminate industry. On this occasion faculty members and MBA 2<sup>nd</sup> Year students were present.