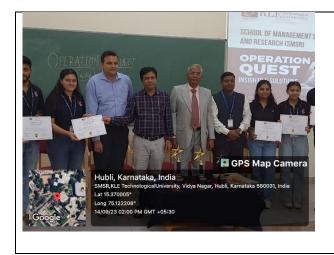

University

Brief Description of the Event:

The School of Management Studies and Research at KLE Technological University, Hubballi, successfully organized "Operations Quest - Insights and Solutions" on the 14th of September 2023. The event, a premier showcase in the field of operations management, aimed at providing a platform for students to demonstrate their expertise and enhance their skills as budding operations managers.

#### Photographs (Mandatory Geo-tagged):

Signature of the Event Coordinator:

HOD

- Q&A Session with the Panel of Judges Evaluation Criteria:
- Content (40 marks):
- In-depth analysis of each practical component and its relevance to operations