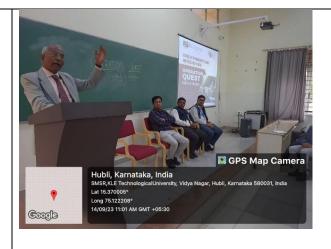

University

Brief Description of the Event:

The School of Management Studies and Research at KLE Technological University, Hubballi, successfully organized "Operations Quest - Insights and Solutions" on the 14th of September 2023. The event, a premier showcase in the field of operations management, aimed at providing a platform for students to demonstrate their expertise and enhance their skills as budding operations managers.

#### Photographs (Mandatory Geo-tagged):

Signature of the Event Coordinator:

HOD

- Q&A Session with the Panel of Judges Evaluation Criteria:
- Content (40 marks):
- In-depth analysis of each practical component and its relevance to operations