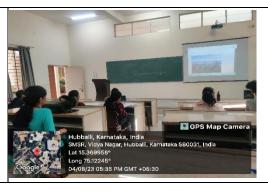

Talk on "Strategic Project Management in Laminate Industry" by Mr Bapu Gouda Patil, Senior Area sales Manager-Green Laminates, GOA & Karnataka was organized on 5<sup>th</sup>, April 2023 to understand how strategy is used in project implementation and execution in laminate industry. On this occasion faculty members and MBA 2<sup>nd</sup> Year students were present.