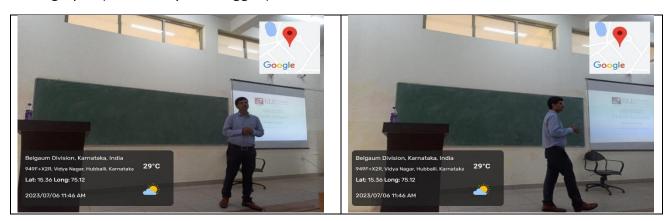

Name of the Event: Operations Quest - Insights and Solutions

Organizing Department: School of Management Studies and Research

Place: SMSR, KLE Technological University, Hubballi

Date: 14th September 2023

University

Brief Description of the Event:

The School of Management Studies and Research at KLE Technological University, Hubballi, successfully organized "Operations Quest - Insights and Solutions" on the 14th of September 2023. The event, a premier showcase in the field of operations management, aimed at providing a platform for students to demonstrate their expertise and enhance their skills as budding operations managers.