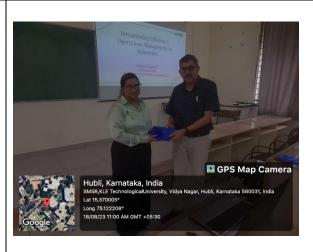

| Name of the Event: "Strategic Project Management in La                        | aminate Industry"                  |
|-------------------------------------------------------------------------------|------------------------------------|
|                                                                               | •                                  |
| Organizing Department: School of Management Studies                           | and Research                       |
| Place: SMSR, KLE Technological University, Hubballi                           |                                    |
| Date: 05 <sup>th</sup> April 2023                                             |                                    |
| Event Coordinator: Dr Mahantesh Halagatti                                     |                                    |
| Resource Person's (If any): Mr.Bapu Gouda Patil ,Senior Ar<br>GOA & Karnataka | ea sales Manager-Green Laminates , |
| No. of. Students Attended (Enclose Attendance List): 60                       | )                                  |
| Expenditure (If any?):                                                        | Source of Funding:                 |
|                                                                               |                                    |

Talk on "Strategic Project Management in Laminate Industry" by Mr Bapu Gouda Patil, Senior Area sales Manager-Green Laminates, GOA & Karnataka was organized on 5<sup>th</sup>, April 2023 to understand how strategy is used in project implementation and execution in laminate industry. On this occasion faculty members and MBA 2<sup>nd</sup> Year students were present.