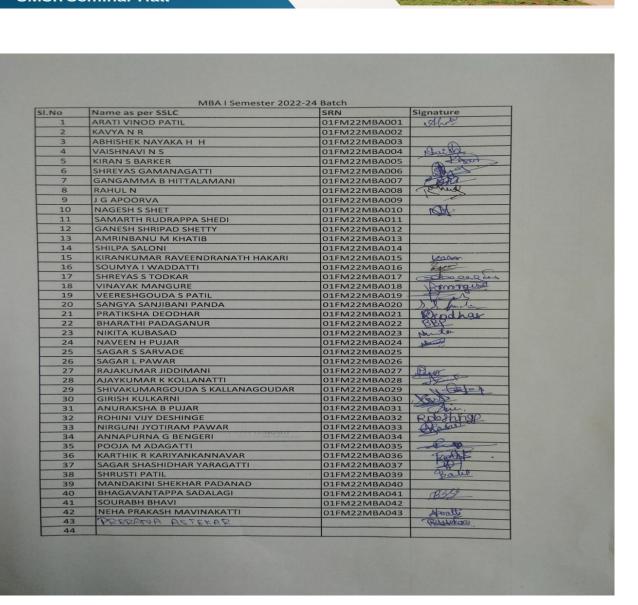

No. of. Students Attended (Enclose Attendance List): 60

Expenditure (If any?): NIL Source of Funding: KLETECH-

**CTIE** 

Brief Description of the Event:

The MSME Conclave, titled "Role of 3i - IPR, Innovation, and Investment - In Improving Business Performance in Times of Disruptions," was successfully held on the 27th and 28th of June, 2023 at the SMSR Seminar Hall, KLE Technological University, Hubballi. The event aimed to shed light on the critical role of Intellectual Property Rights (IPR), innovation, and investment in enhancing the performance of Micro, Small, and Medium Enterprises (MSMEs) amidst challenging times.