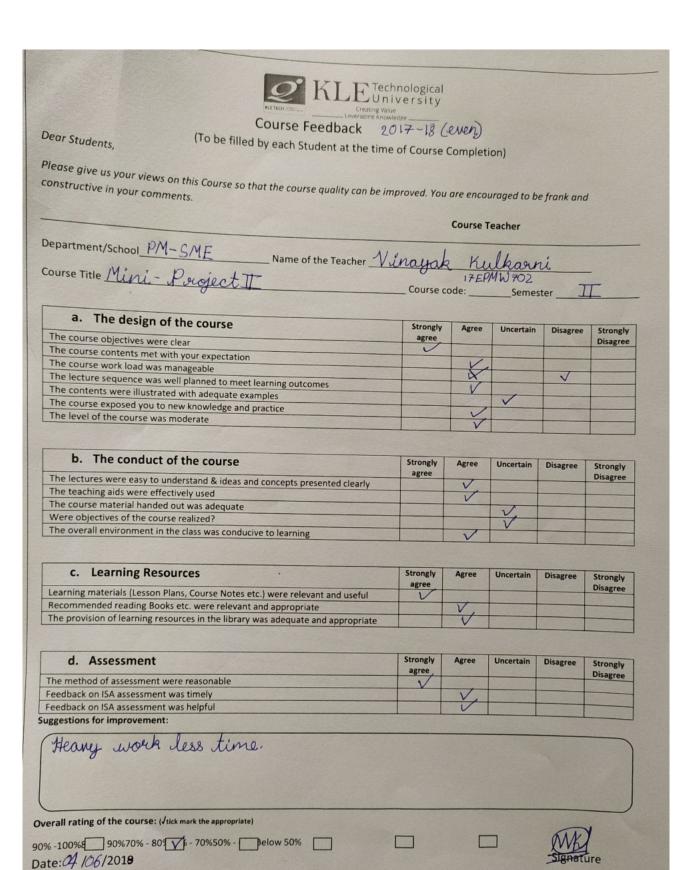

#### **Curriculum Content**

Course Code: 17EPMW702 Course Title: Mini Project II

L-T-P: **0-0-3** Credit: **1** Contact Hrs: **6hrs/week** 

CIE Marks: **80** SEE Marks: **20** Total Marks: **100** 

Practical Hrs: 72 hrs

**Mini Project II:** The Guide shall define the problem statement for the Project work. The student shall execute the Project within during the 2nd semester. The student who has opted Mini Project II shall opt automation theme to carry out their work.