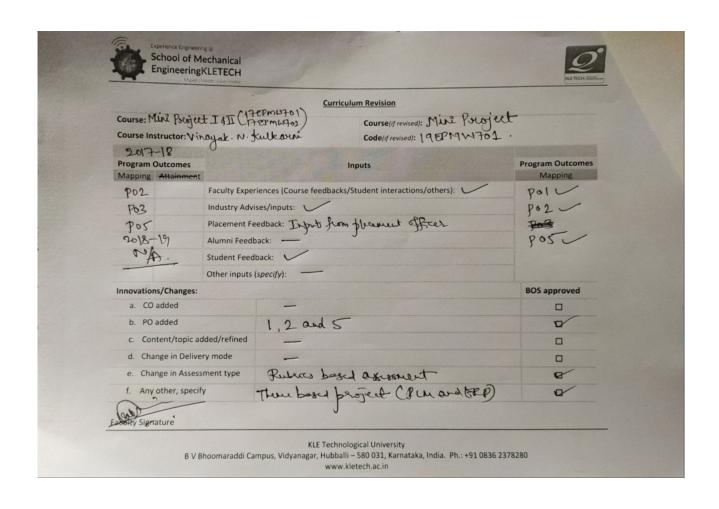

#### **Curriculum Content**

Course Code: **17EPMW701** Course Title: **Mini Project I** 

L-T-P: **0-0-3** Credit: **1** Contact Hrs: **6hrs/week** 

CIE Marks: **80** SEE Marks: **20** Total Marks: **100** 

Practical Hrs: 72 hrs

**Mini Project I:** The Guide shall define the problem statement for the Project work. The student shall execute the Project within during the 1st semester. The student who has opted Mini Project I shall opt Manufacturing theme to carry out their work.

#### **Curriculum Content**

Course Code: 17EPMW702 Course Title: Mini Project II

L-T-P: **0-0-3** Credit: **1** Contact Hrs: **6hrs/week** 

CIE Marks: **80** SEE Marks: **20** Total Marks: **100** 

Practical Hrs: 72 hrs

**Mini Project II:** The Guide shall define the problem statement for the Project work. The student shall execute the Project within during the 2nd semester. The student who has opted Mini Project II shall opt automation theme to carry out their work.