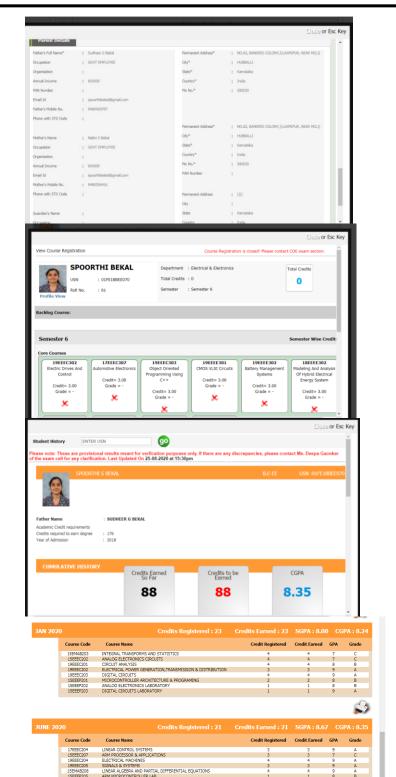

Faculty Login Page

current)

Student's Profile

Faculty Home Page

Student's course registration details

Student's Academic History

Mentoring is done based on the students profile/academics, one to one in physical mode. In the mentoring process, students are advised/motivated to improve their overall performances. Further, students with better academic performances are encouraged to work in their interested domains/areas like sports, writing conference/journal papers etc.