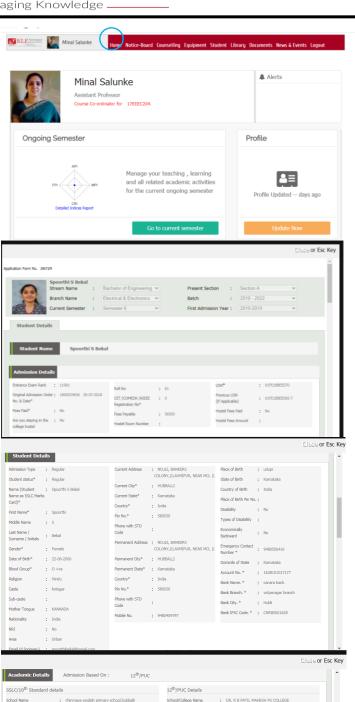

Faculty Login Page

current)

Student's Profile

Faculty Home Page

Student's course registration details

Student's Academic History

Mentoring is done based on the students profile/academics, one to one in physical mode. In the mentoring process, students are advised/motivated to improve their overall performances. Further, students with better academic performances are encouraged to work in their interested domains/areas like sports, writing conference/journal papers etc.