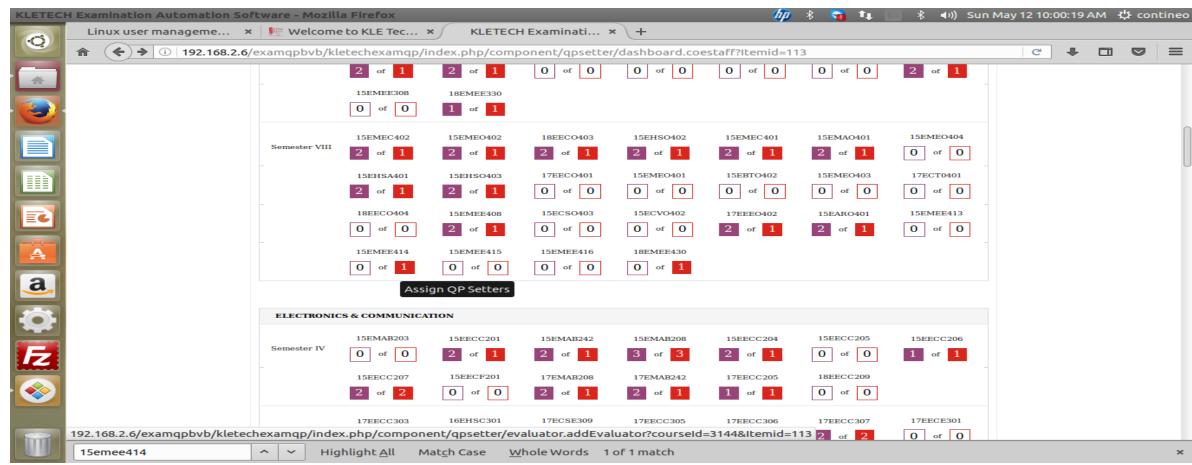

# **Examination Process**







- Course Registration
- ISA Evaluation
- QP process
- Evaluation process
- Results

### **Course Registration**

### **Examination Section**





#### **Hall-Tickets**





### **ISA Evaluation**

### **Examination Section**











- <u>User creation</u>.
- Course Assignment to User
- User login Page.
- Selection of QP Template.

### **QP Process**

#### **Examination Section**



### User creation







### Course Assignment to User







# User (QP Setter) login Page





### **QP Process**

#### **Examination Section**



Selection of QP Template







### Question Paper Sample Template





Entry of Pattern / OBE parameters and Uploading of QP into the software



# Course assigned to QP Setter





### Pattern Selection





### Pattern Entry





# Entry of Blooms level, PO, CO, PI Code





# Entry of Blooms level, PO, CO, PI Code





# Uploading of QP and Scheme





# Review and Approval by QP setter





# Scrutiny

### **QP Process**

#### **Examination Section**







### Sets to be Scrutinized





# Scrutinized papers uploading





# Selection and Printing of QP

 Selection of QP among Multiple sets will be done TWO Hours Before the Exam by Controller of Examinations (CoE)

 Selected QP will be Printe