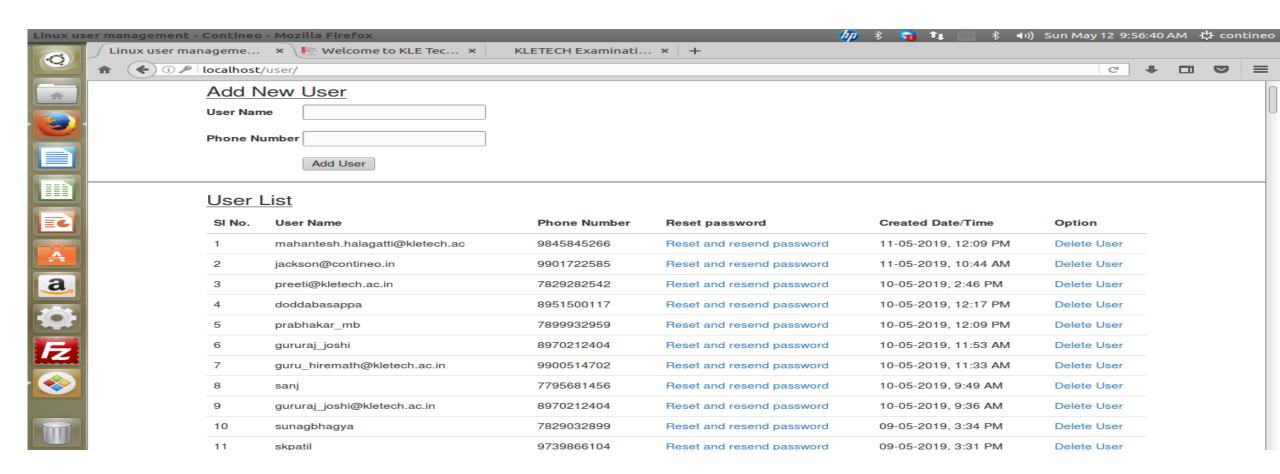

# **Examination Process**







- Course Registration
- ISA Evaluation
- QP process
- Evaluation process
- Results

### **Course Registration**

### **Examination Section**





#### **Hall-Tickets**





### **ISA Evaluation**

### **Examination Section**











- <u>User creation</u>.
- Course Assignment to User
- User login Page.
- Selection of QP Template.

### **QP Process**

#### **Examination Section**



### User creation







### Course Assignment to User







# User (QP Setter) login Page





### **QP Process**

#### **Examination Section**



Selection of QP Template







### Question Paper Sample Template





Entry of Pattern / OBE parameters and Uploading of QP into the software



# Course assigned to QP Setter





### Pattern Selection





### Pattern Entry





# Entry of Blooms level, PO, CO, PI Code





# Entry of Blooms level, PO, CO, PI Code





# Uploading of QP and Scheme





# Review and Approval by QP setter





# Scrutiny

### **QP Process**

#### **Examination Section**







### Sets to be Scrutinized





# Scrutinized papers uploading





# Selection and Printing of QP

 Selection of QP among Multiple sets will be done TWO Hours Before the Exam by Controller of Examinatio