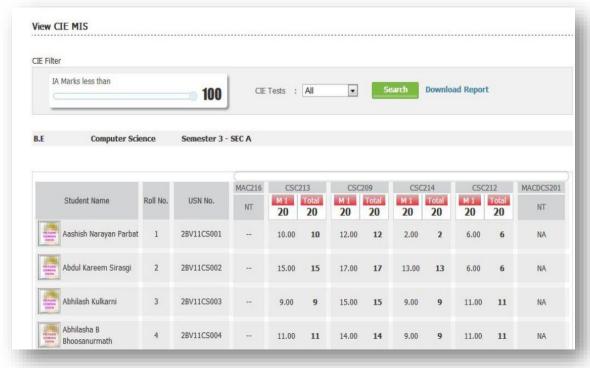

# **Examination Process**







- Course Registration
- ISA Evaluation
- QP process
- Evaluation process
- Results

### **Course Registration**

### **Examination Section**





#### **Hall-Tickets**





### **ISA Evaluation**

### **Examination Section**











- <u>User creation</u>.
- Course Assignment to User
- User login Page.
- Selection of QP Template.

### **QP Process**

#### **Examination Section**



### User creation







### Course Assignment to User







# User (QP Setter) login Page





### **QP Process**

#### **Examination Section**



Selection of QP Template







### Question Paper Sample Template





Entry of Pattern / OBE parameters and Uploading of QP into the software



# Course assigned to QP Setter





### Pattern Selection





### Pattern Entry





# Entry of Blooms level, PO, CO, PI Code





# Entry of Blooms level, PO, CO, PI Code





# Uploading of QP and Scheme





# Review and Approval by QP setter





# Scrutiny

### **QP Process**

#### **Examination Section**







### Sets to be Scrutinized