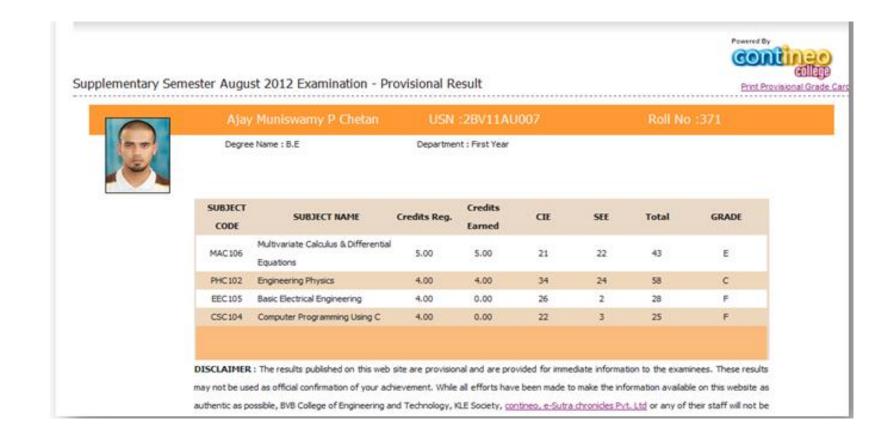

maximum marks for that question/sub-question is show in (red brackets) |   |
| 1                                         | A     | (01) B (01) C (01) D (01) E (01) (01) G (01) H (01) I (01) J (01)                   |   |
| 2                                         | A     | (02) B (02) C (02) D (02) E (02)                                                    | ı |
| 3                                         |       | (05)                                                                                |   |
| 4                                         |       | (05)                                                                                |   |

### **Evaluation Process**

### **Examination Section**





### **Evaluation – Course View**











# Summary





### **Online Results**