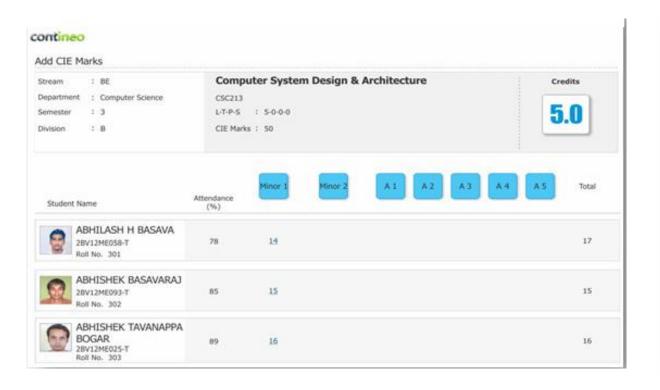

### **Evaluation – Marks Entry**

| Add Marks Close or Esc Key                |       |                                                                                     |   |
|-------------------------------------------|-------|-------------------------------------------------------------------------------------|---|
| Paper Code: CABOO1-05 Packet Code: CABO01 |       |                                                                                     |   |
| QUE<br>NO.                                | STION | ENTER MARKS  maximum marks for that question/sub-question is show in (red brackets) |   |
| 1                                         | A     | (01) B (01) C (01) D (01) E (01) (01) G (01) H (01) I (01) J (01)                   |   |
| 2                                         | A     | (02) B (02) C (02) D (02) E (02)                                                    | ı |
| 3                                         |       | (05)                                                                                |   |
| 4                                         |       | (05)                                                                                |   |