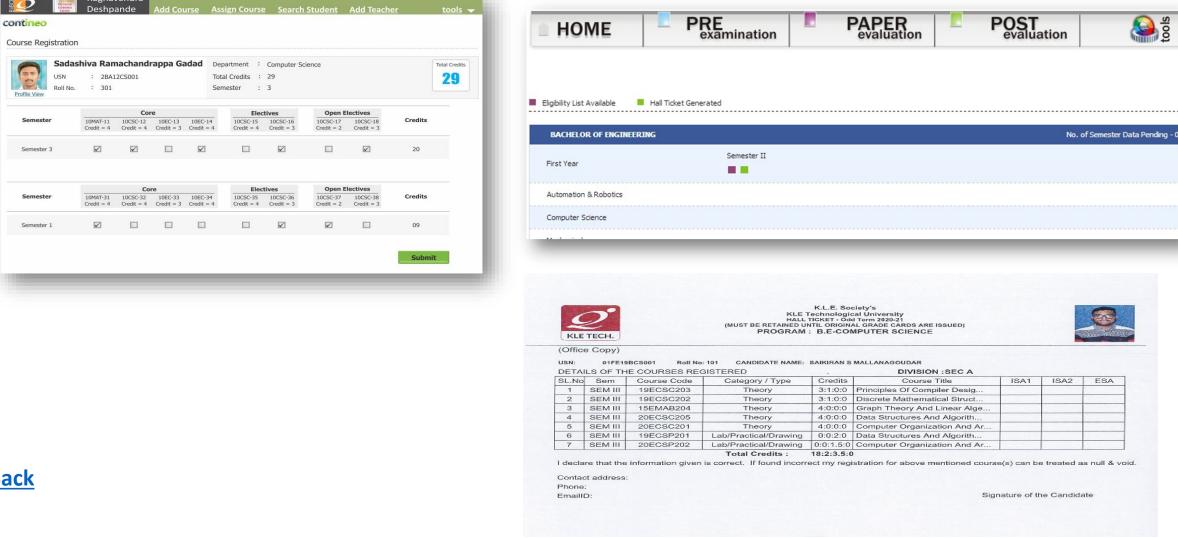

# **Examination Process**







- Course Registration
- ISA Evaluation
- QP process
- Evaluation process
- Results

### **Course Registration**

### **Examination Section**





#### **Hall-Tickets**





### **ISA Evaluation**

### **Examination Section**











- <u>User creation</u>.
- Course Assignment to User
- User login Page.
- Selection of QP Template.

### **QP Process**

#### **Examination Section**



### User creation







### Course Assignment to User







# User (QP Setter) login Page





### **QP Process**

#### **Examination Section**



Selection of QP Template







### Question Paper Sample Template





Entry of Pattern / OBE parameters and Uploading of QP into the software



# Course assigned to QP Setter





### Pattern Selection





### Pattern Entry





# Entry of Blooms level, PO, CO, PI Code





# Entry of Blooms level, PO, CO, PI Code





# Uploading of QP and Scheme





# Review and Approval by QP setter





# Scrutiny

### **QP Process**

#