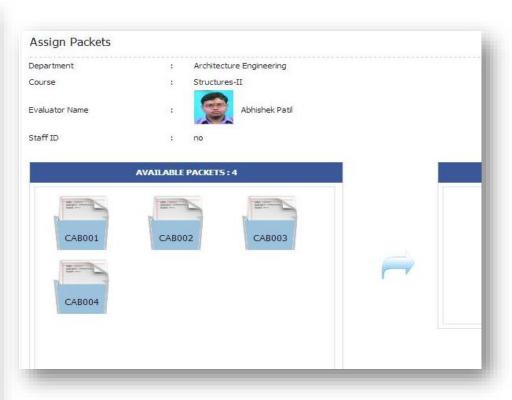

| STION | ENTER MARKS  maximum marks for that question/sub-question is show in (red brackets) |   |
| 1                                         | A     | (01) B (01) C (01) D (01) E (01) (01) G (01) H (01) I (01) J (01)                   |   |
| 2                                         | A     | (02) B (02) C (02) D (02) E (02)                                                    | ı |
| 3                                         |       | (05)                                                                                |   |
| 4                                         |       | (05)                                                                                |   |

### **Evaluation Process**

### **Examination Section**





### **Evaluation – Course View**











# Summary





### **Online Results**