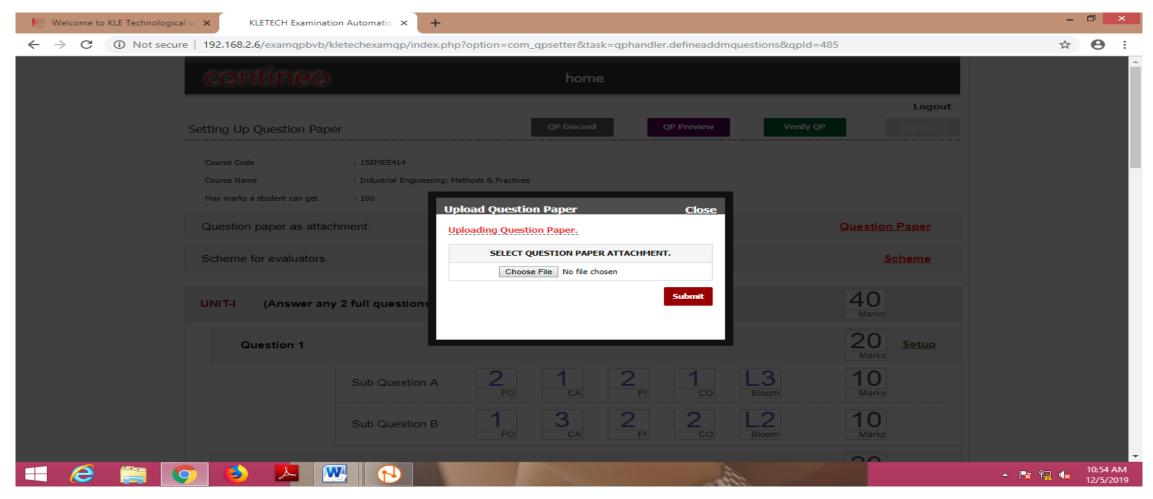

urse Registration**

### **Examination Section**





#### **Hall-Tickets**





### **ISA Evaluation**

### **Examination Section**











- <u>User creation</u>.
- Course Assignment to User
- User login Page.
- Selection of QP Template.

### **QP Process**

#### **Examination Section**



### User creation







### Course Assignment to User







# User (QP Setter) login Page





### **QP Process**

#### **Examination Section**



Selection of QP Template







### Question Paper Sample Template





Entry of Pattern / OBE parameters and Uploading of QP into the software



# Course assigned to QP Setter





### Pattern Selection





### Pattern Entry





# Entry of Blooms level, PO, CO, PI Code





# Entry of Blooms level, PO, CO, PI Code





# Uploading of QP and Scheme





# Review and Approval by QP setter





# Scrutiny

### **QP Process**

#### **Examination Section**







### Sets to be Scrutinized





# Scrutinized papers uploading





# Selection and Printing of QP

 Selection of QP among Multiple sets will be done TWO Hours Before the Exam by Controller of Examinations (CoE)

 Selected QP will be Printed Two Hours Before the Exam based on the strength of students Registered for that Course.



# Printing Of Question Paper





# Selection of QP For Printing







# Question paper quality

Once the question papers are ready, the graphs are generated to understand distribution of learning levels.







# Answer Paper Coding



### **Evaluation Process**

### **Examination Section**





### **Evaluation – Marks Entry**



| Add Marks Close or