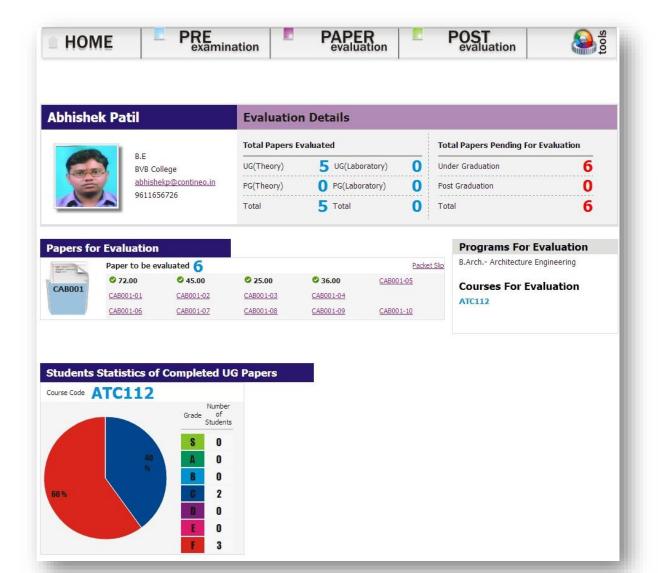

### **Evaluation – Marks Entry**

| Add Marks Close or Esc Key                |       |                                                                                     |   |
|-------------------------------------------|-------|-------------------------------------------------------------------------------------|---|
| Paper Code: CABOO1-05 Packet Code: CABO01 |       |                                                                                     |   |
| QUE<br>NO.                                | STION | ENTER MARKS  maximum marks for that question/sub-question is show in (red brackets) |   |
| 1                                         | A     | (01) B (01) C (01) D (01) E (01) (01) G (01) H (01) I (01) J (01)                   |   |
| 2                                         | A     | (02) B (02) C (02) D (02) E (02)                                                    | ı |
| 3                                         |       | (05)                                                                                |   |
| 4                                         |       | (05)                                                                                |   |

### **Evaluation – Course View**