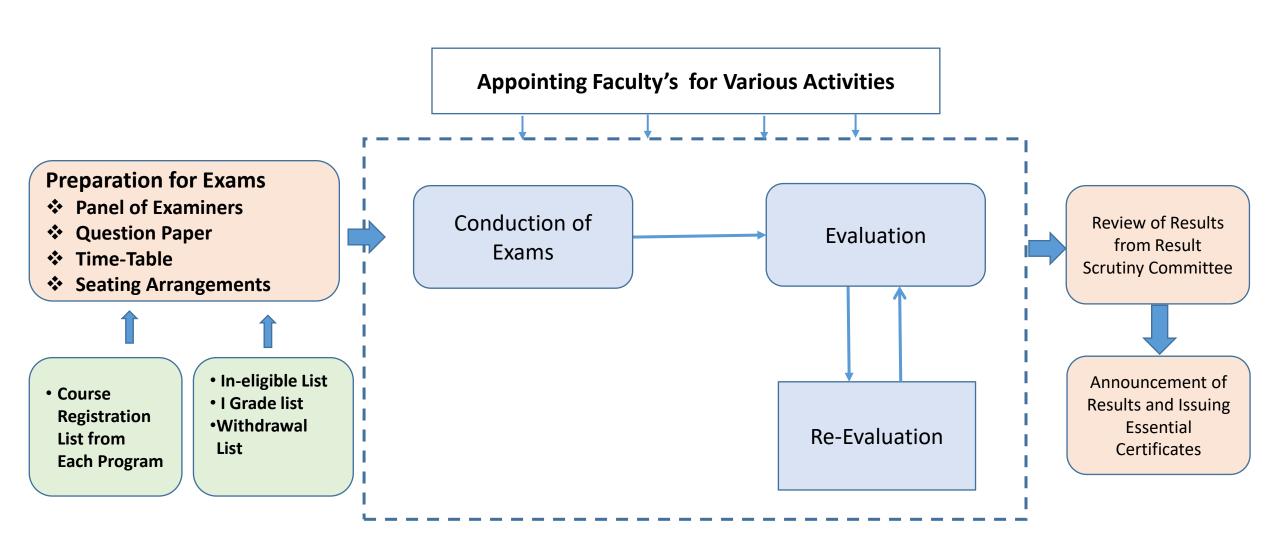

# **Examination Process**

- Course Registration
- ISA Evaluation
- QP process
- Evaluation process
- Results

### **Course Registration**

### **ISA Evaluation**

### **QP Process**

### **Evaluation Process**

# Summary

### **Online Results**