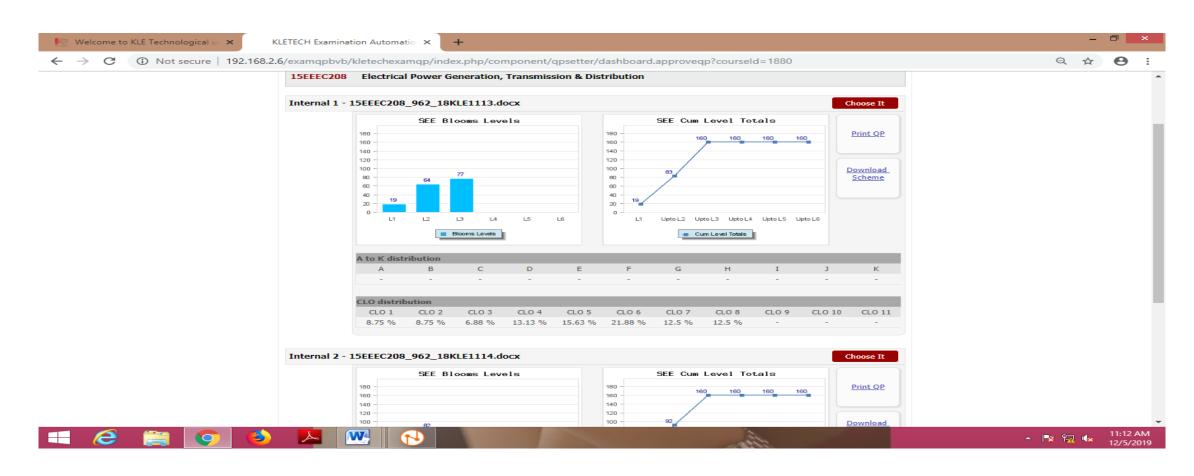

# Question paper quality

Once the question papers are ready, the graphs are generated to understand distribution of learning levels.