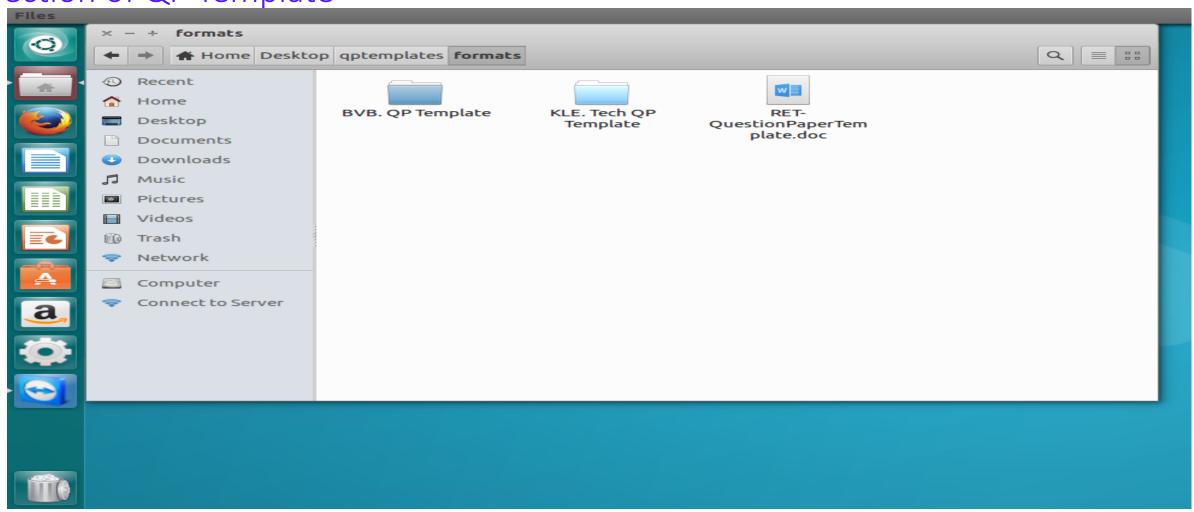

### Question Paper Sample Template

Entry of Pattern / OBE parameters and Uploading of QP into the software