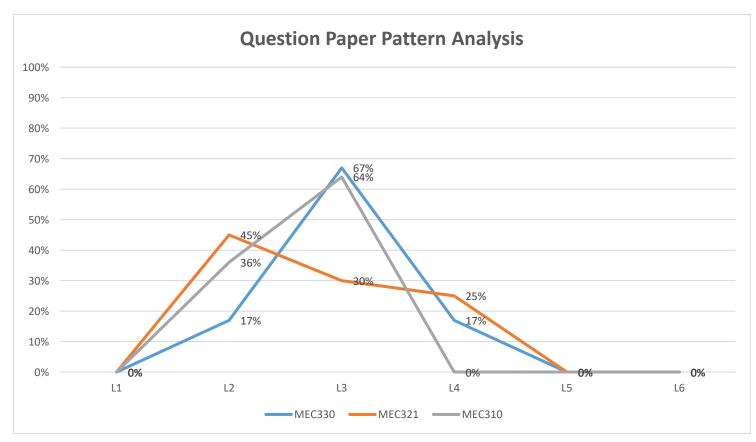

# Question paper quality

Once the question papers are ready, the graphs are generated to understand distribution of learning levels.