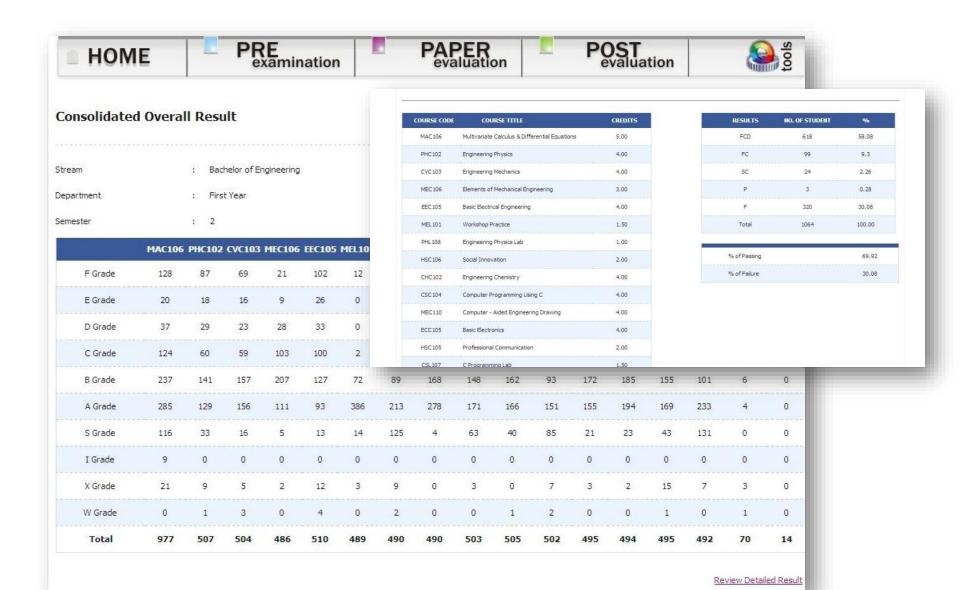

| STION | ENTER MARKS  maximum marks for that question/sub-question is show in (red brackets) |   |
| 1                                         | A     | (01) B (01) C (01) D (01) E (01) (01) G (01) H (01) I (01) J (01)                   |   |
| 2                                         | A     | (02) B (02) C (02) D (02) E (02)                                                    | ı |
| 3                                         |       | (05)                                                                                |   |
| 4                                         |       | (05)                                                                                |   |

### **Evaluation Process**

### **Examination Section**





### **Evaluation – Course View**











# Summary





### **Online Results**