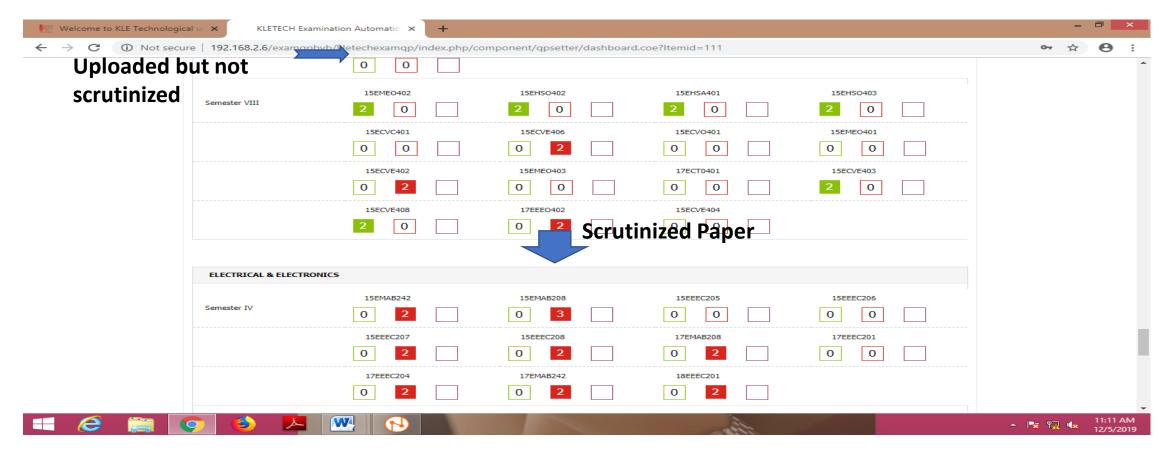

# Scrutinized papers uploading

# Selection and Printing of QP

 Selection of QP among Multiple sets will be done TWO Hours Before the Exam by Controller of Examinations (CoE)

 Selected QP will be Printed Two Hours Before the Exam based on the strength of students Registered for that Course.