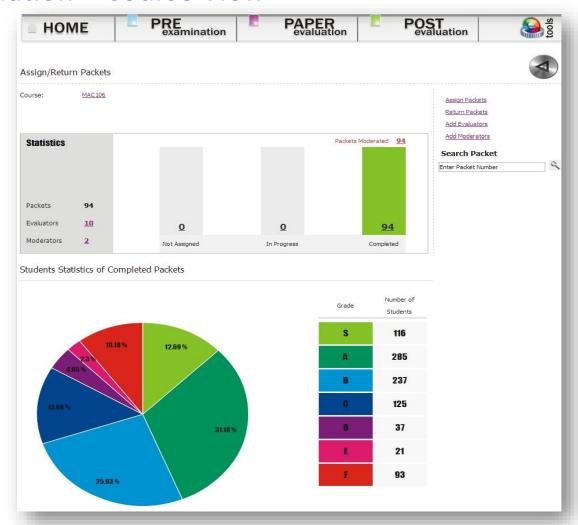

| STION | ENTER MARKS  maximum marks for that question/sub-question is show in (red brackets) |   |
| 1                                         | A     | (01) B (01) C (01) D (01) E (01) (01) G (01) H (01) I (01) J (01)                   |   |
| 2                                         | A     | (02) B (02) C (02) D (02) E (02)                                                    | ı |
| 3                                         |       | (05)                                                                                |   |
| 4                                         |       | (05)                                                                                |   |

### **Evaluation Process**

### **Examination Section**





### **Evaluation – Course View**











# Summary





### **Online Results**