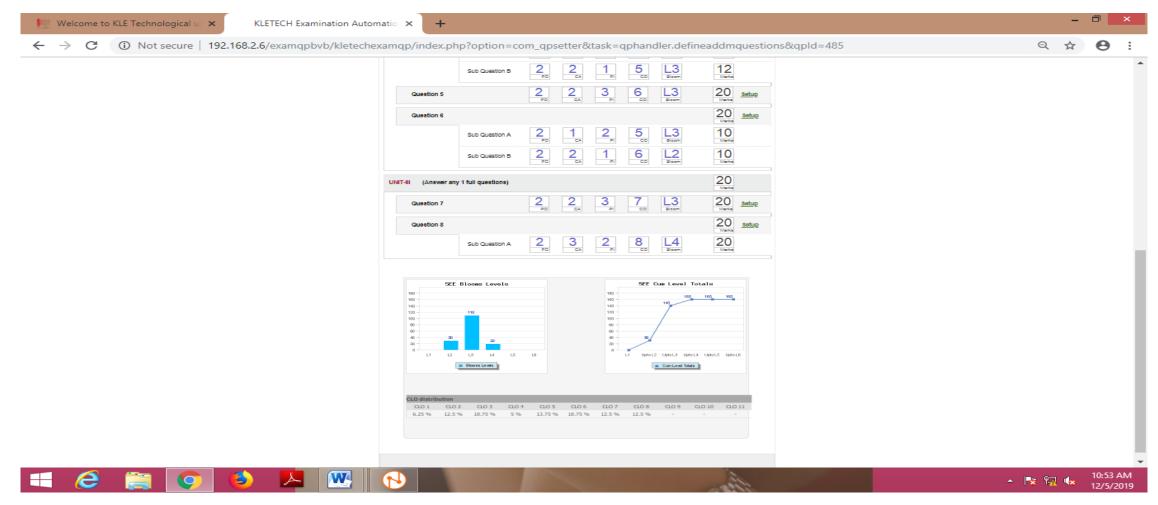

# Question paper quality

Once the question papers are ready, the graphs are generated to understand distribution of learning levels.