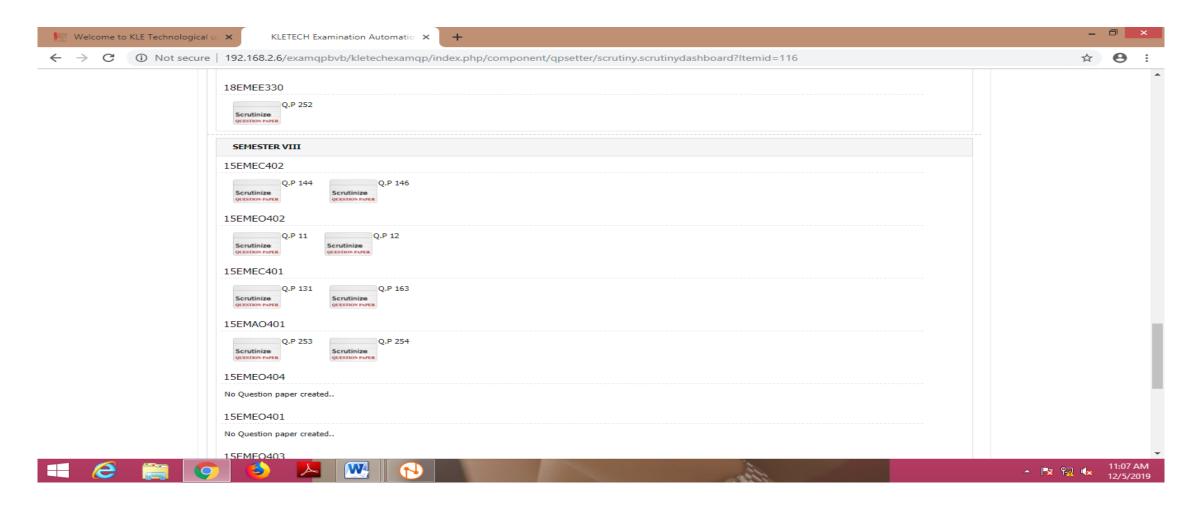

- <u>User creation</u>.
- Course Assignment to User
- User login Page.
- Selection of QP Template.

### **QP Process**

#### **Examination Section**



### User creation







### Course Assignment to User







# User (QP Setter) login Page





### **QP Process**

#### **Examination Section**



Selection of QP Template







### Question Paper Sample Template





Entry of Pattern / OBE parameters and Uploading of QP into the software



# Course assigned to QP Setter





### Pattern Selection





### Pattern Entry





# Entry of Blooms level, PO, CO, PI Code





# Entry of Blooms level, PO, CO, PI Code





# Uploading of QP and Scheme





# Review and Approval by QP setter





# Scrutiny

### **QP Process**

#### **Examination Section**







### Sets to be Scrutinized





# Scrutinized papers uploading





# Selection and Printing of QP

 Selection of QP among Multiple sets will be done TWO Hours Before the Exam by Controller of Examinations (CoE)

 Selected QP will be Printed Two Hours Before the Exam based on the strength of students Registered for that Course.



# Printing Of Question Paper





# Selection of QP For Printing







# Question paper quality

Once the question papers are ready, the graphs are generated to understand distribution of learning levels.







# Answer Paper Coding



### **Evaluation Process**

### **Examination Section**





### **Evaluation – Marks Entry**



| Add Marks Close or Esc Key                |       |                                                                                     |   |
|---------------