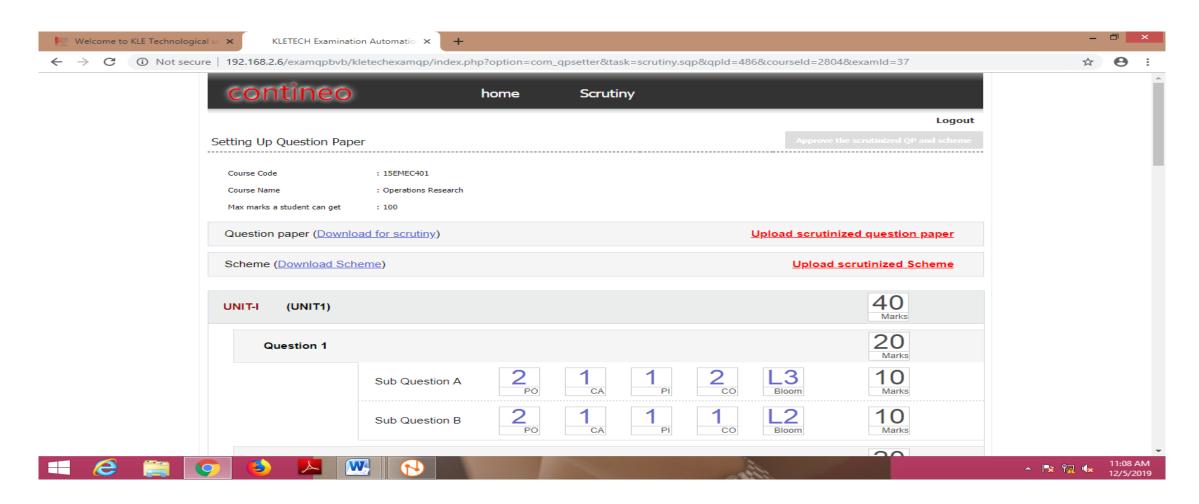

Assignment to User
- User login Page.
- Selection of QP Template.

### **QP Process**

#### **Examination Section**



### User creation







### Course Assignment to User







# User (QP Setter) login Page





### **QP Process**

#### **Examination Section**



Selection of QP Template







### Question Paper Sample Template





Entry of Pattern / OBE parameters and Uploading of QP into the software



# Course assigned to QP Setter





### Pattern Selection





### Pattern Entry





# Entry of Blooms level, PO, CO, PI Code





# Entry of Blooms level, PO, CO, PI Code





# Uploading of QP and Scheme





# Review and Approval by QP setter





# Scrutiny

### **QP Process**

#### **Examination Section**







### Sets to be Scrutinized





# Scrutinized papers uploading





# Selection and Printing of QP

 Selection of QP among Multiple sets will be done TWO Hours Before the Exam by Controller of Examinations (CoE)

 Selected QP will be Printed Two Hours Before the Exam based on the strength of students Registered for that Course.



# Printing Of Question Paper





# Selection of QP For Printing







# Question paper quality

Once the question papers are ready, the graphs are generated to understand distribution of learning levels.







# Answer Paper Coding



### **Evaluation Process**

### **Examination Section**





### **Evaluation – Marks Entry**



| Add Marks Close or Esc Key                |       |                                                                                     |   |
|-------------------------------------------|-------