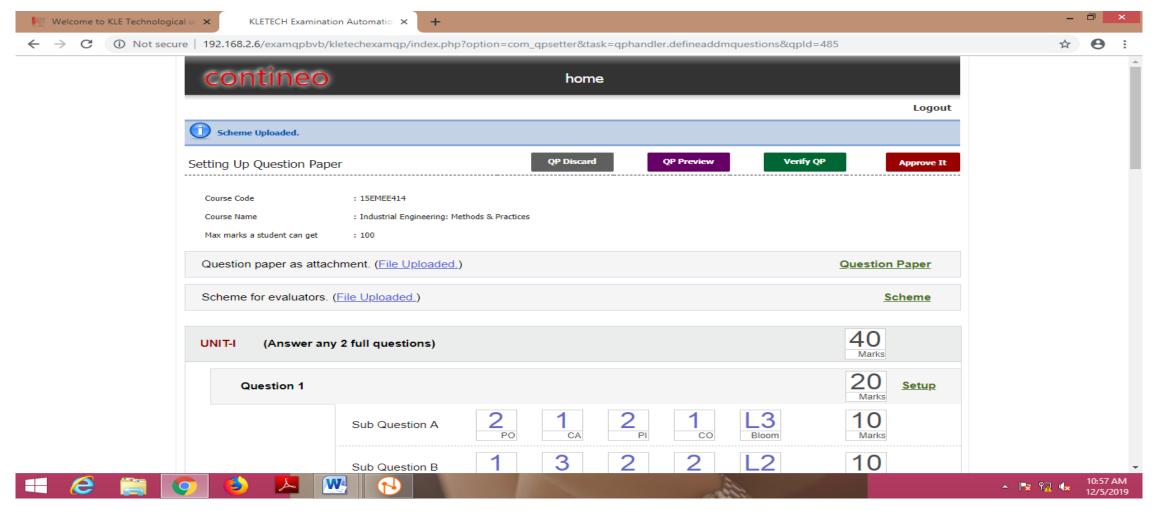

ection**





#### **Hall-Tickets**





### **ISA Evaluation**

### **Examination Section**











- <u>User creation</u>.
- Course Assignment to User
- User login Page.
- Selection of QP Template.

### **QP Process**

#### **Examination Section**



### User creation







### Course Assignment to User







# User (QP Setter) login Page





### **QP Process**

#### **Examination Section**



Selection of QP Template







### Question Paper Sample Template





Entry of Pattern / OBE parameters and Uploading of QP into the software



# Course assigned to QP Setter





### Pattern Selection





### Pattern Entry





# Entry of Blooms level, PO, CO, PI Code





# Entry of Blooms level, PO, CO, PI Code





# Uploading of QP and Scheme





# Review and Approval by QP setter





# Scrutiny

### **QP Process**

#### **Examination Section**







### Sets to be Scrutinized





# Scrutinized papers uploading





# Selection and Printing of QP

 Selection of QP among Multiple sets will be done TWO Hours Before the Exam by Controller of Examinations (CoE)

 Selected QP will be Printed Two Hours Before the Exam based on the strength of students Registered for that Course.



# Printing Of Question Paper





# Selection of QP For Printing







# Question paper quality

Once the question papers are ready, the graphs are generated to understand distribution of learning levels.







# Answer Paper Coding



### **Evaluation Process**

### **Examination Section**





### **Evaluation – Marks Entry**



| Add Marks Close or Esc Key                |       |