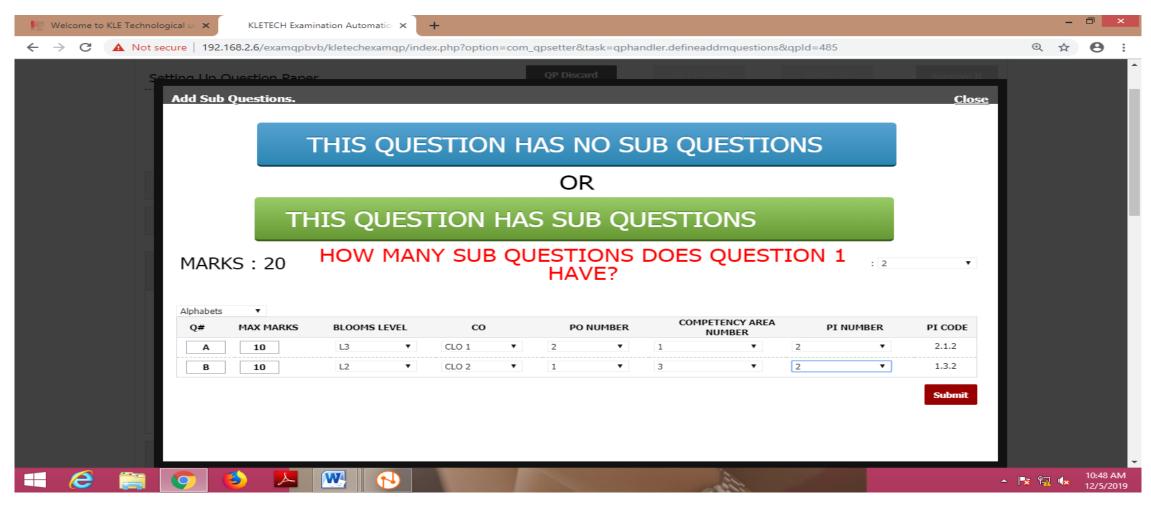

istration
- ISA Evaluation
- QP process
- Evaluation process
- Results

### **Course Registration**

### **Examination Section**





#### **Hall-Tickets**





### **ISA Evaluation**

### **Examination Section**











- <u>User creation</u>.
- Course Assignment to User
- User login Page.
- Selection of QP Template.

### **QP Process**

#### **Examination Section**



### User creation







### Course Assignment to User







# User (QP Setter) login Page





### **QP Process**

#### **Examination Section**



Selection of QP Template







### Question Paper Sample Template





Entry of Pattern / OBE parameters and Uploading of QP into the software



# Course assigned to QP Setter





### Pattern Selection





### Pattern Entry





# Entry of Blooms level, PO, CO, PI Code





# Entry of Blooms level, PO, CO, PI Code





# Uploading of QP and Scheme





# Review and Approval by QP setter





# Scrutiny

### **QP Process**

#### **Examination Section**







### Sets to be Scrutinized





# Scrutinized papers uploading





# Selection and Printing of QP

 Selection of QP among Multiple sets will be done TWO Hours Before the Exam by Controller of Examinations (CoE)

 Selected QP will be Printed Two Hours Before the Exam based on the strength of students Registered for that Course.



# Printing Of Question Paper





# Selection of QP For Printing







# Question paper quality

Once the question papers are ready, the graphs are generated to understand distribution of learning levels.







# Answer Paper Coding



### **Evaluation Process**

### **Exa