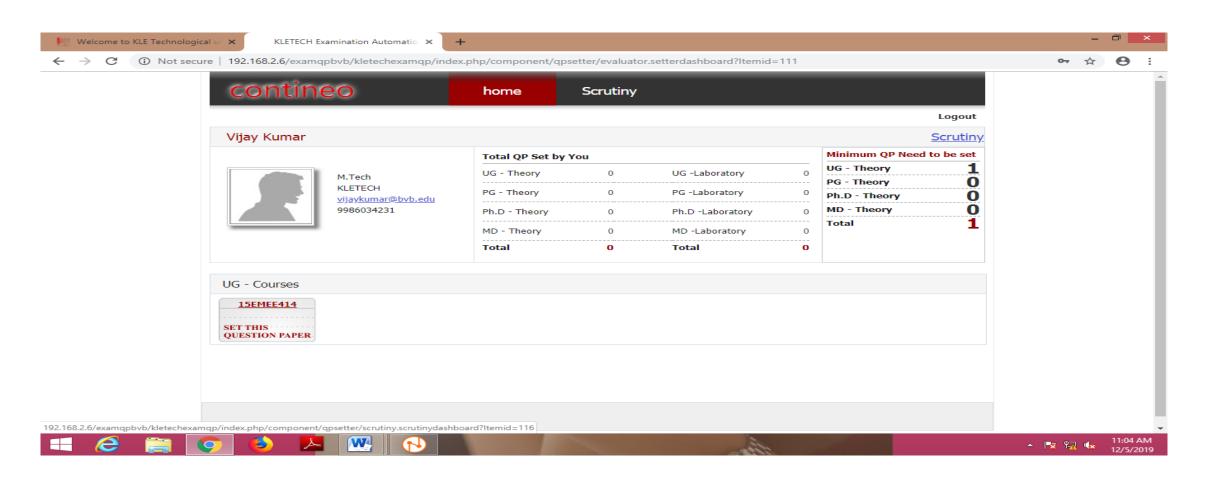

**Examination Section**











- <u>User creation</u>.
- Course Assignment to User
- User login Page.
- Selection of QP Template.

### **QP Process**

#### **Examination Section**



### User creation







### Course Assignment to User







# User (QP Setter) login Page





### **QP Process**

#### **Examination Section**



Selection of QP Template







### Question Paper Sample Template





Entry of Pattern / OBE parameters and Uploading of QP into the software



# Course assigned to QP Setter





### Pattern Selection





### Pattern Entry





# Entry of Blooms level, PO, CO, PI Code





# Entry of Blooms level, PO, CO, PI Code





# Uploading of QP and Scheme





# Review and Approval by QP setter





# Scrutiny

### **QP Process**

#### **Examination Section**







### Sets to be Scrutinized





# Scrutinized papers uploading





# Selection and Printing of QP

 Selection of QP among Multiple sets will be done TWO Hours Before the Exam by Controller of Examinations (CoE)

 Selected QP will be Printed Two Hours Before the Exam based on the strength of students Registered for that Course.



# Printing Of Question Paper





# Selection of QP For Printing







# Question paper quality

Once the question papers are ready, the graphs are generated to understand distribution of learning levels.







# Answer Paper Coding



### **Evaluation Process**

### **Examination Section**





### **Evaluation – Marks Entry**



| Add Marks Close or Esc Key                |       |