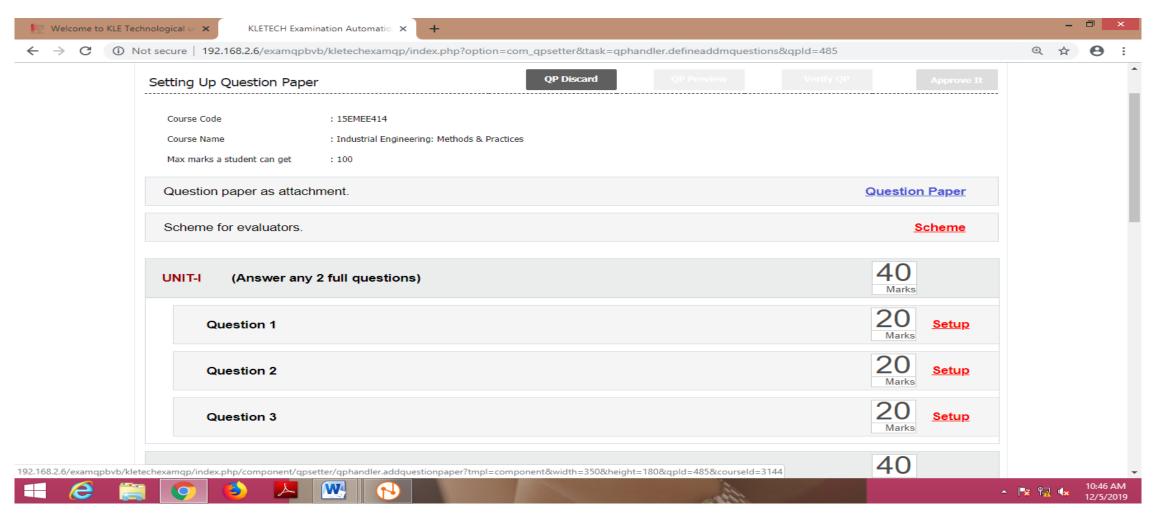

# **Examination Process**







- Course Registration
- ISA Evaluation
- QP process
- Evaluation process
- Results

### **Course Registration**

### **Examination Section**





#### **Hall-Tickets**





### **ISA Evaluation**

### **Examination Section**











- <u>User creation</u>.
- Course Assignment to User
- User login Page.
- Selection of QP Template.

### **QP Process**

#### **Examination Section**



### User creation







### Course Assignment to User







# User (QP Setter) login Page





### **QP Process**

#### **Examination Section**



Selection of QP Template







### Question Paper Sample Template





Entry of Pattern / OBE parameters and Uploading of QP into the software



# Course assigned to QP Setter





### Pattern Selection





### Pattern Entry





# Entry of Blooms level, PO, CO, PI Code





# Entry of Blooms level, PO, CO, PI Code





# Uploading of QP and Scheme





# Review and Approval by QP setter





# Scrutiny

### **QP Process**

#### **Examination Section**







### Sets to be Scrutinized





# Scrutinized papers uploading





# Selection and Printing of QP

 Selection of QP among Multiple sets will be done TWO Hours Before the Exam by Controller of Examinations (CoE)

 Selected QP will be Printed Two Hours Before the Exam based on the strength of students Registered for that Course.



# Printing Of Question Paper





# Selection of QP For Printing







# Question paper quality

Once the question papers are ready, the graphs are generated to understand distribution of learning levels.







# Answer Paper C