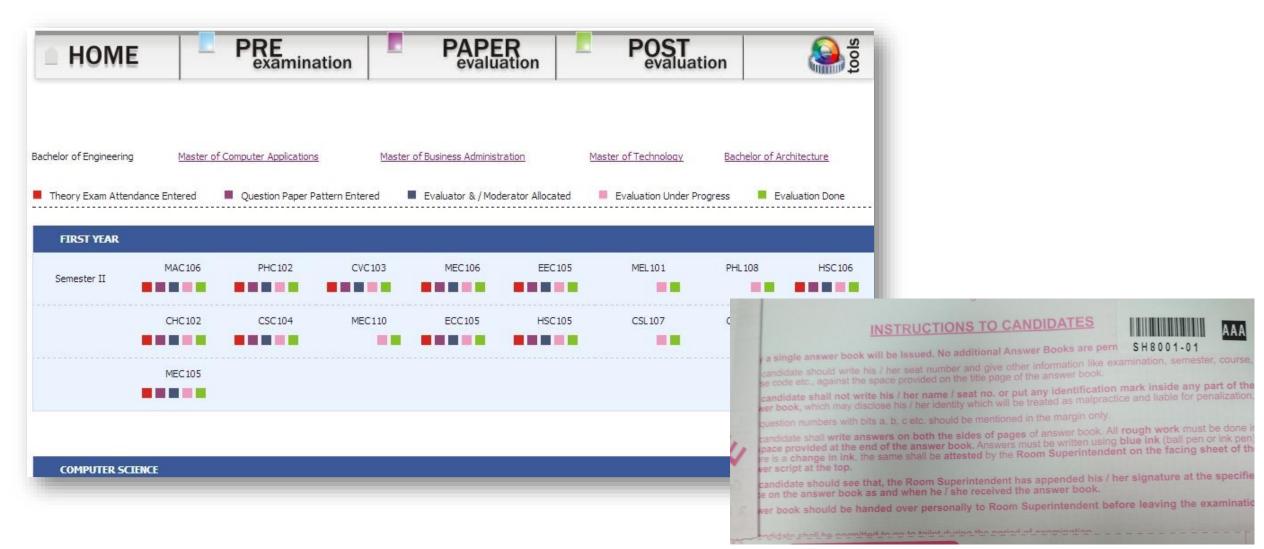

ntry of Blooms level, PO, CO, PI Code





# Entry of Blooms level, PO, CO, PI Code





# Uploading of QP and Scheme





# Review and Approval by QP setter





# Scrutiny

### **QP Process**

#### **Examination Section**







### Sets to be Scrutinized





# Scrutinized papers uploading





# Selection and Printing of QP

 Selection of QP among Multiple sets will be done TWO Hours Before the Exam by Controller of Examinations (CoE)

 Selected QP will be Printed Two Hours Before the Exam based on the strength of students Registered for that Course.



# Printing Of Question Paper





# Selection of QP For Printing







# Question paper quality

Once the question papers are ready, the graphs are generated to understand distribution of learning levels.







# Answer Paper Coding



### **Evaluation Process**

### **Examination Section**





### **Evaluation – Marks Entry**



| Add Marks Close or Esc Key                |       |                                                                                     |   |
|-------------------------------------------|-------|-------------------------------------------------------------------------------------|---|
| Paper Code: CABOO1-05 Packet Code: CABO01 |       |                                                                                     |   |
| QUE<br>NO.                                | STION | ENTER MARKS  maximum marks for that question/sub-question is show in (red brackets) |   |
| 1                                         | A     | (01) B (01) C (01) D (01) E (01) (01) G (01) H (01) I (01) J (01)