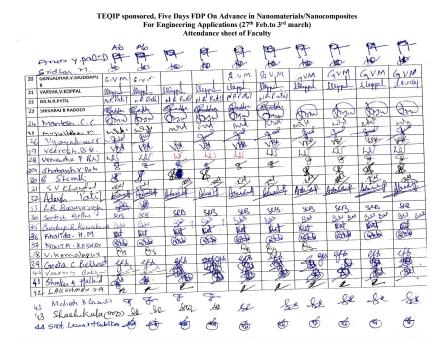

TEQIP sponsored, Five Days FDP On Advance in Nanomaterials/Nanocomposites For Engineering Applications (27th Feb.to 3rd march) Attendance sheet of Faculty

|     |                                | 27th F  | ER2017  | 28th FEB2017 |                     | 01st MAR2017 |          | 02nd MAR2017 |         | 03rd MAR2017                                                                                                                                                                                                                                                                                                                                                                                                                                                                                                                                                                                                                                                                                                                                                                                                                                                                                                                                                                                                                                                                                                                                                                                                                                                                                                                                                                                                                                                                                                                                                                                                                                                                                                                                                                                                                                                                                                                                                                                                                                                                                                                   |          |
|-----|--------------------------------|---------|---------|--------------|---------------------|--------------|----------|--------------|---------|--------------------------------------------------------------------------------------------------------------------------------------------------------------------------------------------------------------------------------------------------------------------------------------------------------------------------------------------------------------------------------------------------------------------------------------------------------------------------------------------------------------------------------------------------------------------------------------------------------------------------------------------------------------------------------------------------------------------------------------------------------------------------------------------------------------------------------------------------------------------------------------------------------------------------------------------------------------------------------------------------------------------------------------------------------------------------------------------------------------------------------------------------------------------------------------------------------------------------------------------------------------------------------------------------------------------------------------------------------------------------------------------------------------------------------------------------------------------------------------------------------------------------------------------------------------------------------------------------------------------------------------------------------------------------------------------------------------------------------------------------------------------------------------------------------------------------------------------------------------------------------------------------------------------------------------------------------------------------------------------------------------------------------------------------------------------------------------------------------------------------------|----------|
|     | Name                           | Morning | Evening | Morning      | Evening             | Morning      | Evening  | Morning      | Evening | Morning                                                                                                                                                                                                                                                                                                                                                                                                                                                                                                                                                                                                                                                                                                                                                                                                                                                                                                                                                                                                                                                                                                                                                                                                                                                                                                                                                                                                                                                                                                                                                                                                                                                                                                                                                                                                                                                                                                                                                                                                                                                                                                                        | Evening  |
| +   | SHREESHAIL M.L                 | SE      | 2=      | 8            | -B                  | 8            | 8        | 80           | 8       | 8                                                                                                                                                                                                                                                                                                                                                                                                                                                                                                                                                                                                                                                                                                                                                                                                                                                                                                                                                                                                                                                                                                                                                                                                                                                                                                                                                                                                                                                                                                                                                                                                                                                                                                                                                                                                                                                                                                                                                                                                                                                                                                                              | -        |
| - 1 | PRABHAKAR M.BHOVI              | (B)     | TO      | 1800_        | D                   | MD           | POD      | NO           | - (mg)  | (A)                                                                                                                                                                                                                                                                                                                                                                                                                                                                                                                                                                                                                                                                                                                                                                                                                                                                                                                                                                                                                                                                                                                                                                                                                                                                                                                                                                                                                                                                                                                                                                                                                                                                                                                                                                                                                                                                                                                                                                                                                                                                                                                            | 100      |
| t   | MALLUR.BASAVARAJ               |         | 10      | V            | 74 N2               | ¥            | 40       | ab. 10       | .ou b   | au. D                                                                                                                                                                                                                                                                                                                                                                                                                                                                                                                                                                                                                                                                                                                                                                                                                                                                                                                                                                                                                                                                                                                                                                                                                                                                                                                                                                                                                                                                                                                                                                                                                                                                                                                                                                                                                                                                                                                                                                                                                                                                                                                          | PHn      |
| T   | DR.V.R.HIREMATH                | Din     | Blas.   | Huad         | Derect.             | PHin         | Volimit- | Retirend     | Hiant   | Hiero                                                                                                                                                                                                                                                                                                                                                                                                                                                                                                                                                                                                                                                                                                                                                                                                                                                                                                                                                                                                                                                                                                                                                                                                                                                                                                                                                                                                                                                                                                                                                                                                                                                                                                                                                                                                                                                                                                                                                                                                                                                                                                                          | 1900     |
|     | SHRINIVAS.N.TIMMANGOU<br>DAR.  | Ø.      | &       | A            | \$                  | Ø,           | 9        | - Of         | Q .     | 4                                                                                                                                                                                                                                                                                                                                                                                                                                                                                                                                                                                                                                                                                                                                                                                                                                                                                                                                                                                                                                                                                                                                                                                                                                                                                                                                                                                                                                                                                                                                                                                                                                                                                                                                                                                                                                                                                                                                                                                                                                                                                                                              | <b>9</b> |
|     | SMT.RUBEENA.NAGNOOR.           | ,       |         | -7           | 0                   | ,            |          | 0            | ,       | U                                                                                                                                                                                                                                                                                                                                                                                                                                                                                                                                                                                                                                                                                                                                                                                                                                                                                                                                                                                                                                                                                                                                                                                                                                                                                                                                                                                                                                                                                                                                                                                                                                                                                                                                                                                                                                                                                                                                                                                                                                                                                                                              | -        |
|     | ATANLLA.A.YELLAPNE             | \       |         |              | 24-11-              |              |          | 8/           | 3       | 0                                                                                                                                                                                                                                                                                                                                                                                                                                                                                                                                                                                                                                                                                                                                                                                                                                                                                                                                                                                                                                                                                                                                                                                                                                                                                                                                                                                                                                                                                                                                                                                                                                                                                                                                                                                                                                                                                                                                                                                                                                                                                                                              | 8        |
|     | PRADEEP.N.B                    | 20      | 3.      | 9.           | Krider              | 7            | 1 King   | 1 Wis        | The     | 1/4                                                                                                                                                                                                                                                                                                                                                                                                                                                                                                                                                                                                                                                                                                                                                                                                                                                                                                                                                                                                                                                                                                                                                                                                                                                                                                                                                                                                                                                                                                                                                                                                                                                                                                                                                                                                                                                                                                                                                                                                                                                                                                                            | 147      |
|     | SURESH H. K.                   | 1 Sing  | This    | Hiny         |                     | 1411         | , ,      | **/          | 0.010   | 2.10                                                                                                                                                                                                                                                                                                                                                                                                                                                                                                                                                                                                                                                                                                                                                                                                                                                                                                                                                                                                                                                                                                                                                                                                                                                                                                                                                                                                                                                                                                                                                                                                                                                                                                                                                                                                                                                                                                                                                                                                                                                                                                                           | FIL      |
| 0   | DR.G.U.RAJU , ·                | gas     | 9002    | 900          | nan                 | 9902         | 900      | 700          | 7       |                                                                                                                                                                                                                                                                                                                                                                                                                                                                                                                                                                                                                                                                                                                                                                                                                                                                                                                                                                                                                                                                                                                                                                                                                                                                                                                                                                                                                                                                                                                                                                                                                                                                                                                                                                                                                                                                                                                                                                                                                                                                                                                                | 1.000    |
| 1   | DR.KRISHANARAJU.G.KOD<br>ANCHA | 100     | WAS     | AUROS        | MASS.               | .0892        | ·MAY     | MOS          | West .  | 1 80                                                                                                                                                                                                                                                                                                                                                                                                                                                                                                                                                                                                                                                                                                                                                                                                                                                                                                                                                                                                                                                                                                                                                                                                                                                                                                                                                                                                                                                                                                                                                                                                                                                                                                                                                                                                                                                                                                                                                                                                                                                                                                                           | 1000     |
| 2   | DR.S.DHANALAKSHMI              | 45 F    | 85      | 88           | 80                  | SV           | A.B.     | 32           | 375     | 6                                                                                                                                                                                                                                                                                                                                                                                                                                                                                                                                                                                                                                                                                                                                                                                                                                                                                                                                                                                                                                                                                                                                                                                                                                                                                                                                                                                                                                                                                                                                                                                                                                                                                                                                                                                                                                                                                                                                                                                                                                                                                                                              | + A      |
| 3   | DR.P.RAMADEVI                  | æ       | B       | 1K           | No.                 | K.           | A COL    | J. K.        | W.      | 1                                                                                                                                                                                                                                                                                                                                                                                                                                                                                                                                                                                                                                                                                                                                                                                                                                                                                                                                                                                                                                                                                                                                                                                                                                                                                                                                                                                                                                                                                                                                                                                                                                                                                                                                                                                                                                                                                                                                                                                                                                                                                                                              | B        |
| 4   | BASAVARAJ S.KAKOL              | 1       | , id    | 130          | , Al                | 192          | A B      | 1 1          | 1 100   | 13                                                                                                                                                                                                                                                                                                                                                                                                                                                                                                                                                                                                                                                                                                                                                                                                                                                                                                                                                                                                                                                                                                                                                                                                                                                                                                                                                                                                                                                                                                                                                                                                                                                                                                                                                                                                                                                                                                                                                                                                                                                                                                                             | Ans      |
| 5   | ANIL R. SHET                   | dy      | des     | Ans          | Ans.                | dNo.         | the same | مالکر        | Cher.   | (mu                                                                                                                                                                                                                                                                                                                                                                                                                                                                                                                                                                                                                                                                                                                                                                                                                                                                                                                                                                                                                                                                                                                                                                                                                                                                                                                                                                                                                                                                                                                                                                                                                                                                                                                                                                                                                                                                                                                                                                                                                                                                                                                            | Cuy      |
| 6   | UDAY M.MUDDAPAR                | سين     | W.      | (mi          | THE PERSON NAMED IN | Crin         | mr       | ONE          | 1910    | The state of the s | 1        |
| 7   | V.S. HOMBALIMATH               | 67      | 1945    | (120         | 100                 | 13%          | 100      | low you      | 1       | 12                                                                                                                                                                                                                                                                                                                                                                                                                                                                                                                                                                                                                                                                                                                                                                                                                                                                                                                                                                                                                                                                                                                                                                                                                                                                                                                                                                                                                                                                                                                                                                                                                                                                                                                                                                                                                                                                                                                                                                                                                                                                                                                             | mes      |
| 8   | DR.B.S. HUNGUND                | 1/2     | 72      | No.          | W.                  | 100          | 18       | 100          | 1 18    | 7.0                                                                                                                                                                                                                                                                                                                                                                                                                                                                                                                                                                                                                                                                                                                                                                                                                                                                                                                                                                                                                                                                                                                                                                                                                                                                                                                                                                                                                                                                                                                                                                                                                                                                                                                                                                                                                                                                                                                                                                                                                                                                                                                            | 1.0      |