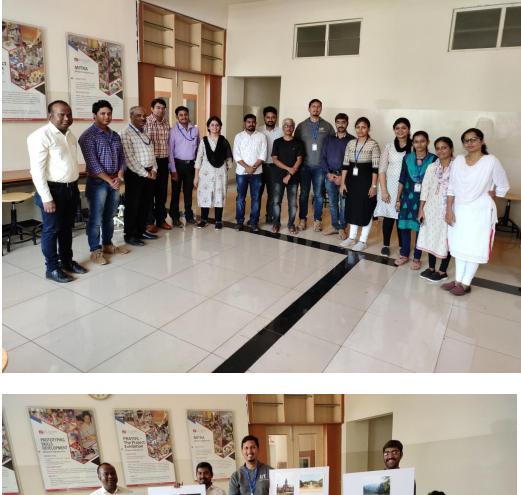

Following were the themes based on elements of photography:

- Leading lines
- Symmetry
- Simplicity
- Rule of third
- Framing

14 faculty members and Prof. G H Joshi Director, CEER, KLE Tech participated in the exhibition, and each submitted 4 photographs in a standard format.

Altogether 56 different photographs were exhibited. Prof Shashidhar Kubsad from the Department of Architecture, KLE Tech inaugurated the exhibition and reviewed all the photographs captured by the faculty members of Engineering Exploration Course.

### **Event Photographs**

**Attendance Sheet** 