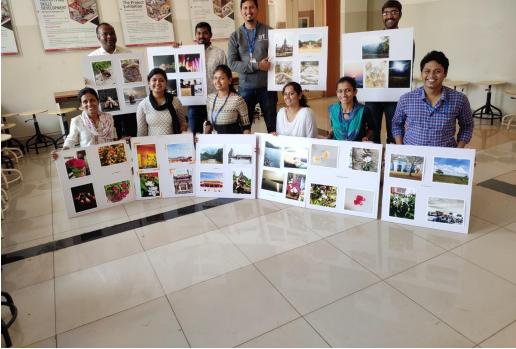

Following were the themes based on elements of photography:

- Leading lines
- Symmetry
- Simplicity
- Rule of third
- Framing

14 faculty members and Prof. G H Joshi Director, CEER, KLE Tech participated in the exhibition, and each submitted 4 photographs in a standard format.

Altogether 56 different photographs were exhibited. Prof Shashidhar Kubsad from the Department of Architecture, KLE Tech inaugurated the exhibition and reviewed all the photographs captured by the faculty members of Engineering Exploration Course.