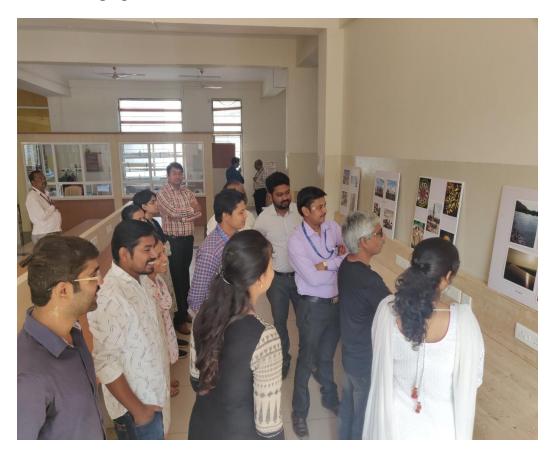

Altogether 56 different photographs were exhibited. Prof Shashidhar Kubsad from the Department of Architecture, KLE Tech inaugurated the exhibition and reviewed all the photographs captured by the faculty members of Engineering Exploration Course.

### **Event Photographs**

**Attendance Sheet** 