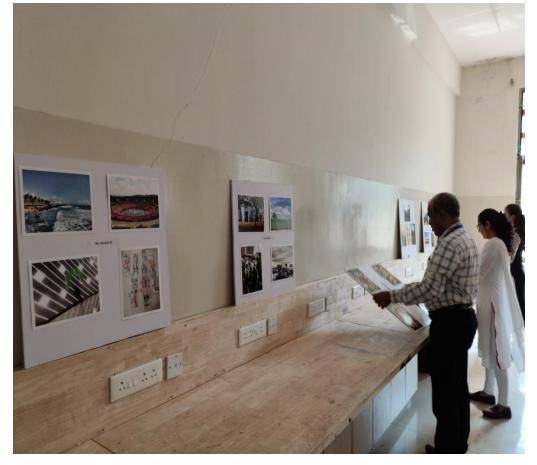

Altogether 56 different photographs were exhibited. Prof Shashidhar Kubsad from the Department of Architecture, KLE Tech inaugurated the exhibition and reviewed all the photographs captured by the faculty members of Engineering Exploration Course.

### **Event Photographs**

**Attendance Sheet** 