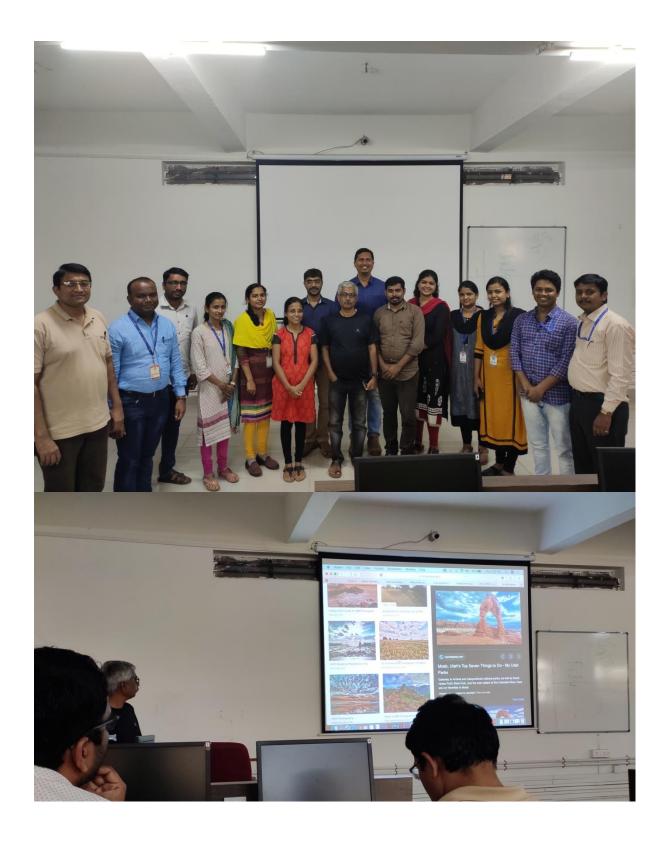

#### **Event Photographs**

This Workshop was conducted under the guidance of Prof Shashidhar Kubasad from the Department of Architecture KLE TECH.

Photography workshop was organized on 18<sup>th</sup> and 19<sup>th</sup> of December 2019 in which 14 faculties of the Engineering Exploration course participated in the event. The workshop was inaugurated by Prof. G H Joshi Director, CEER, KLE TECH.