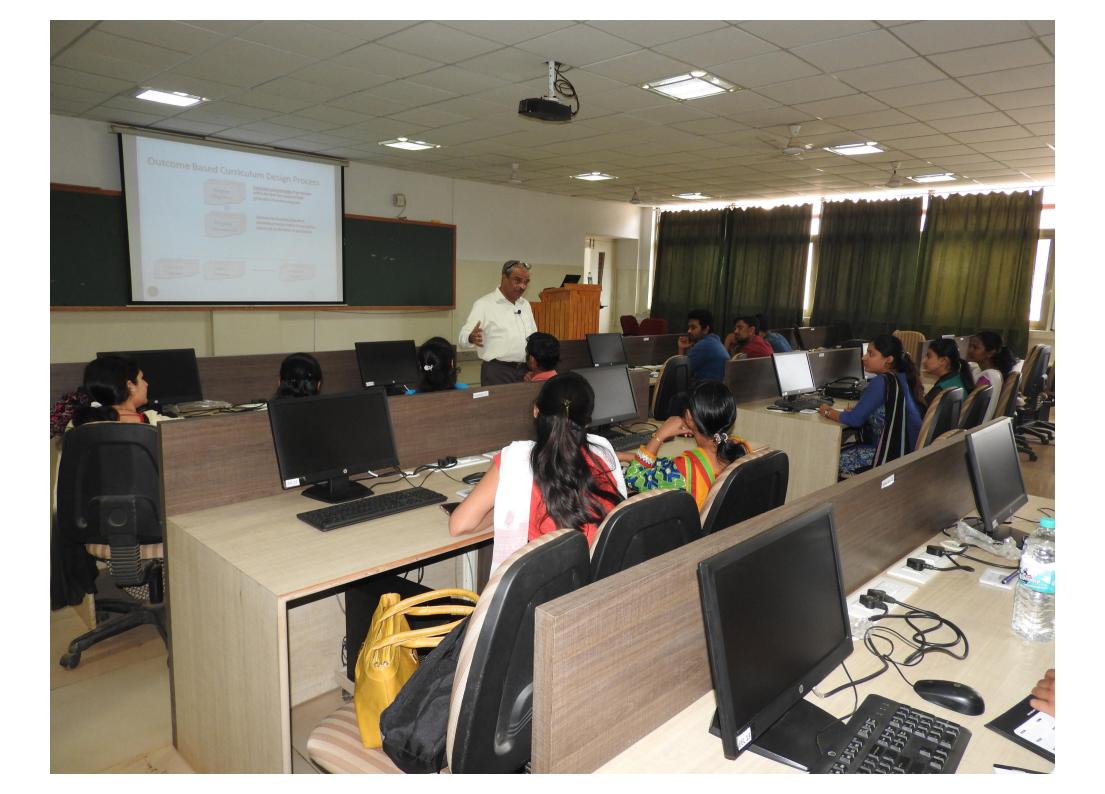

#### 2. The Context

Centre for Engineering Education Research (CEER) organizes Faculty Induction training for newly recruited faculty members KLE Technological University. On 04th, September 2019 CEER successfully conducted induction training for newly recruited faculty members of the institute. Faculty members actively participated in the deliberations during the training. The event serves as a platform for learning new ideas and practices followed across the various schools and departments of the university.