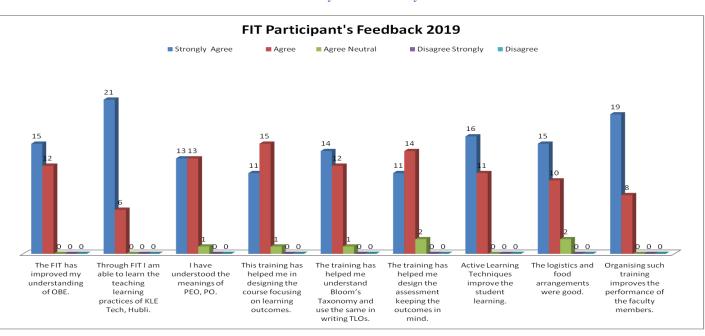

#### 5. Evidence of Success

3

4

Outcomes Assessment

Effective Teaching

The training was conducted in four distinct sessions; total 31 faculty members participated in the training and gave feed back as well.