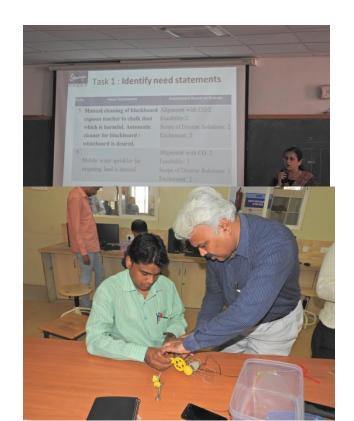

following institutes:

- 1. CHH. SHAHU COLLEGE OF ENGINEERING, Aurangabad
- 2. CMR College of Engineering & Technology, Hyderabad
- 3. Deogiri Institute of Engineering and Management studies, Aurangabad
- 4. Government Engineering College, Aurangabad
- 5. Hyderabad institute of technology and management, Hyderabad
- 6. K J Somaiya College of Engineering, Vidyavihar, Mumbai
- 7. MGM's Jawaharlal Nehru Engineering College, Aurangabad
- 8. MIT, Aurangabad
- 9. P.E.S. College of Engineering, Aurangabad
- 10. Rajarambapu Institute of Technology Rajaramnagar, Islampur
- 11. Shri Guru Gobind Singhji Institute of Engineering and Technology ,Vishnupuri, Nanded
- 12. SR Engineering College, Warangal
- 13. Vignan's Institute of Information Technology, Visakhapatnam

# Glimpses of faculty in action