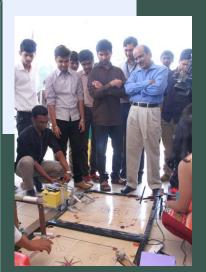

# **FACULTY DEVELOPMENT PROGRAM ON ENGINEERING EXPLORATION COURSE**



#### **ABOUT THE WORKSHOP**

Application closes on April 20th, 2018

This workshop is aimed at empowering faculty members of engineering institutions in designing student centered freshman engineering course that helps students explore and understand what engineering, engineering problem solving, engineering design process, multi-disciplinary skills, team work and collaboration is. It will be led by a team of experts from KLE Technological University who have been involved in designing such courses and research in engineering education. The workshop follows active, collaborative and experiential learning pedagogies.

At the end of the workshop each team would be able to carry the content, delivery details, resource procurement plan and deployment schedule of Engineering Exploration cours